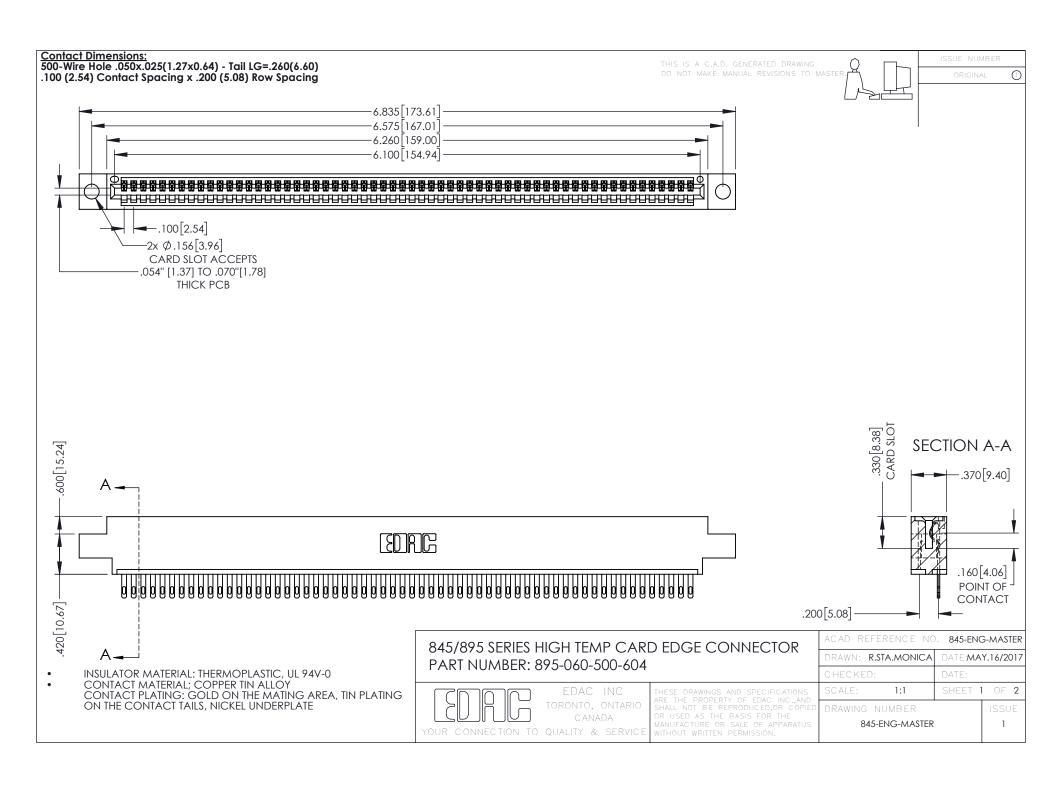

- INSULATOR MATERIAL: THERMOPLASTIC POLYESTER, UL 94V-0 DAP MATERIAL AVAILABLE UPON REQUEST
- CONTACT MATERIAL; COPPER ALLOY

**Contact Code 558** 

CONTACT PLATING: GOLD ON THE MATING AREA, TIN PLATING ON THE CONTACT TAILS, NICKEL UNDERPLATE

## 845/895 SERIES HIGH TEMP CARD EDGE CONNECTOR CONTACT CODE 555,556,558,559,560 DIMENSIONS

YOUR CONNECTION TO QUALITY & SERVICE

Contact Code 559

|   | ACAD REFERENCE NO   | . 845-ENG-MASTER |
|---|---------------------|------------------|
|   | DRAWN: R.STA.MONICA | DATE:MAY.16/2017 |
|   | CHECKED:            | DATE:            |
|   | SCALE: 1:1          | SHEET 2 OF 2     |
| D | DRAWING NUMBER      | ISSUE            |

Contact Code 560

845-ENG-MASTER