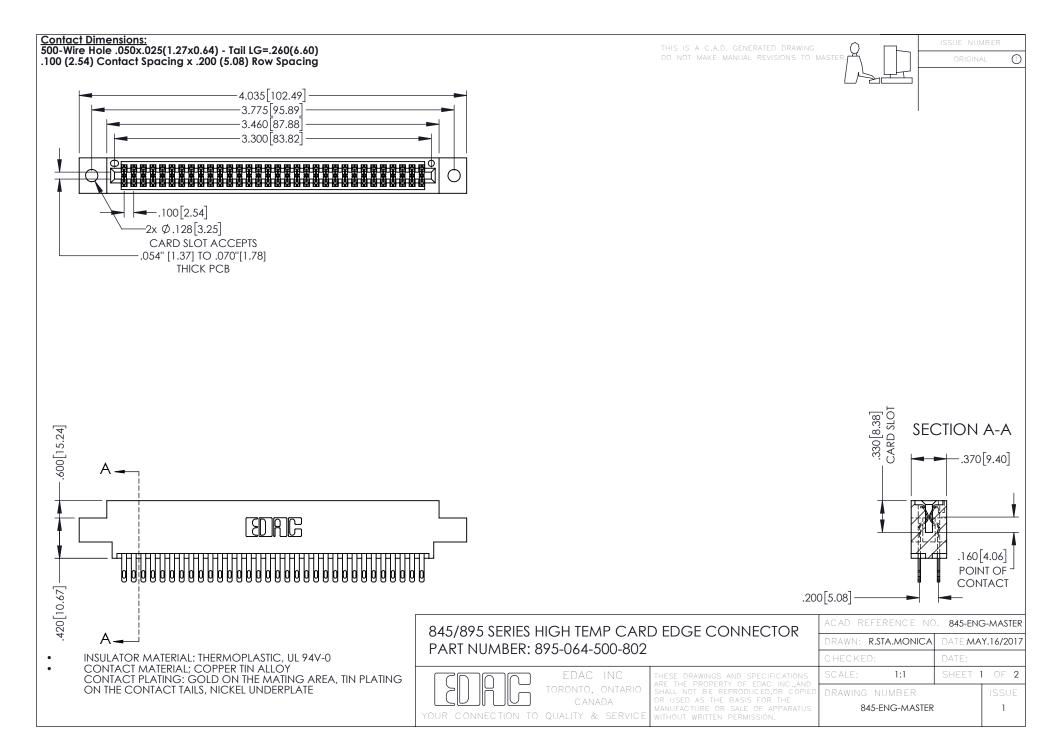

- INSULATOR MATERIAL: THERMOPLASTIC POLYESTER, UL 94V-0 DAP MATERIAL AVAILABLE UPON REQUEST
- CONTACT MATERIAL; COPPER ALLOY

**Contact Code 558** 

CONTACT PLATING: GOLD ON THE MATING AREA, TIN PLATING ON THE CONTACT TAILS, NICKEL UNDERPLATE

## 845/895 SERIES HIGH TEMP CARD EDGE CONNECTOR CONTACT CODE 555,556,558,559,560 DIMENSIONS

YOUR CONNECTION TO QUALITY & SERVICE

Contact Code 559

|   | ACAD REFERENCE NO   | . 845-ENG-MASTER |
|---|---------------------|------------------|
|   | DRAWN: R.STA.MONICA | DATE:MAY.16/2017 |
|   | CHECKED:            | DATE:            |
|   | SCALE: 1:1          | SHEET 2 OF 2     |
| D | DRAWING NUMBER      | ISSUE            |

Contact Code 560

845-ENG-MASTER