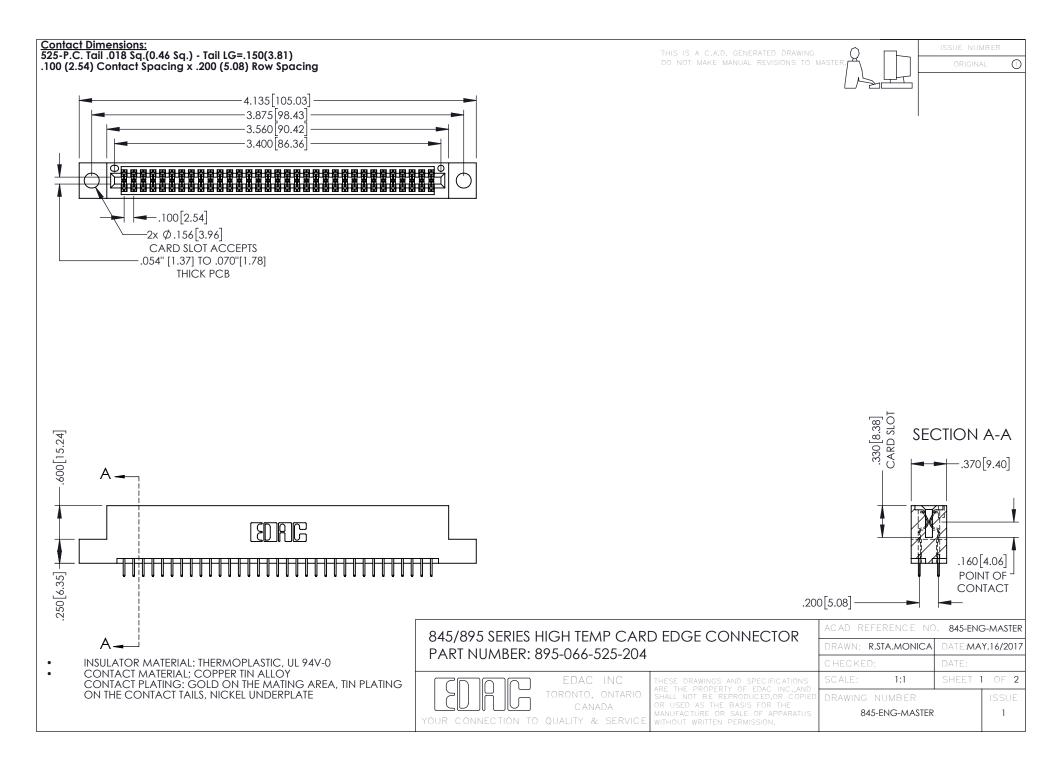

845/895 SERIES HIGH TEMP CARD EDGE CONNECTOR CONTACT CODE 555,556,558,559,560 DIMENSIONS

YOUR CONNECTION TO QUALITY & SERVICE

|    | ACAD REFERENCE NO. 845-ENG-MASTER |     |                  |        |
|----|-----------------------------------|-----|------------------|--------|
|    | DRAWN: R.STA.MONICA               |     | DATE:MAY.16/2017 |        |
|    | CHECKED:                          |     | DATE:            |        |
| ED | SCALE:                            | 1:1 | SHEET            | 2 OF 2 |
|    | DRAWING NUMBER                    |     | ISSUE            |        |