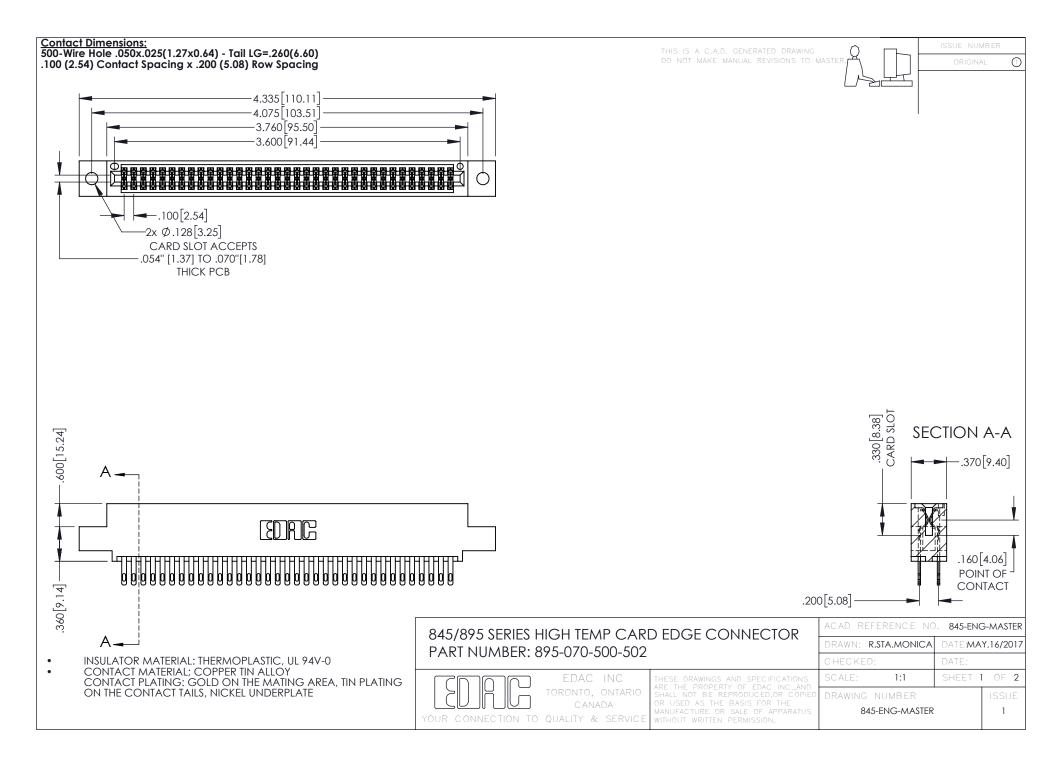

**Contact Code 558** Contact Code 559 Contact Code 560

- INSULATOR MATERIAL: THERMOPLASTIC POLYESTER, UL 94V-0 DAP MATERIAL AVAILABLE UPON REQUEST
- CONTACT MATERIAL; COPPER ALLOY

CONTACT PLATING: GOLD ON THE MATING AREA, TIN PLATING ON THE CONTACT TAILS, NICKEL UNDERPLATE

## 845/895 SERIES HIGH TEMP CARD EDGE CONNECTOR CONTACT CODE 555,556,558,559,560 DIMENSIONS

YOUR CONNECTION TO QUALITY & SERVICE

|   | ACAD REFERENCE NO. 845-ENG-MASTER |                  |
|---|-----------------------------------|------------------|
|   | DRAWN: R.STA.MONICA               | DATE:MAY.16/2017 |
|   | CHECKED:                          | DATE:            |
|   | SCALE: 1:1                        | SHEET 2 OF 2     |
| D | DRAWING NUMBER                    | ISSUE            |

845-ENG-MASTER