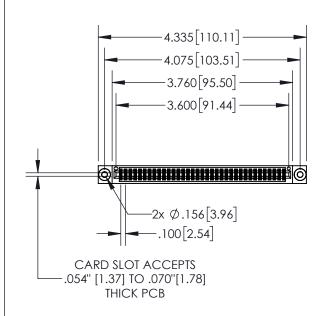

## **Contact Dimensions:** 523-P.C. Tail .025 Sq.(0.64 Sq.) - Tail LG=.390(9.91) .100 (2.54) Contact Spacing x .200 (5.08) Row Spacing

INSULATOR MATERIAL: THERMOPLASTIC, UL 94V-0

- 845/895 SERIES HIGH TEMP CARD EDGE CONNECTOR PART NUMBER: 895-070-523-203
- CONTACT MATERIAL; COPPER TIN ALLOY
  CONTACT PLATING: GOLD ON THE MATING AREA, TIN PLATING
  ON THE CONTACT TAILS, NICKEL UNDERPLATE