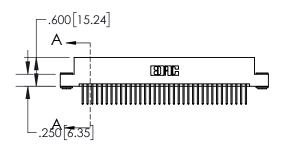

| .330[8.38]<br>CARD SLOT |                                   |  |  |
|-------------------------|-----------------------------------|--|--|
| -                       | .370[9.40]                        |  |  |
|                         | SECTION A-A                       |  |  |
| .150 (3.81              | .160[4.06]<br>POINT OF<br>CONTACT |  |  |
| -                       | .200[5.08]                        |  |  |