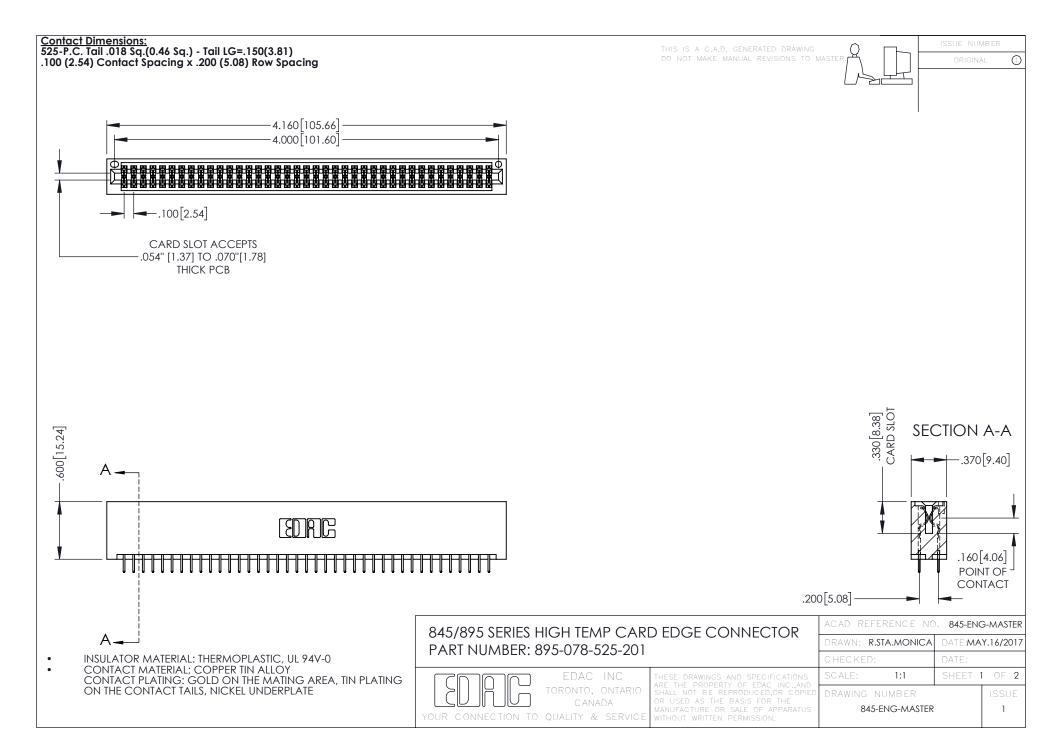

## 845/895 SERIES HIGH TEMP CARD EDGE CONNECTOR CONTACT CODE 555,556,558,559,560 DIMENSIONS

YOUR CONNECTION TO QUALITY & SERVICE

|   | ACAD REFERENCE NO. 845-ENG-MASTER |                  |
|---|-----------------------------------|------------------|
|   | DRAWN: R.STA.MONICA               | DATE:MAY.16/2017 |
|   | CHECKED:                          | DATE:            |
|   | SCALE: 1:1                        | SHEET 2 OF 2     |
| D | DRAWING NUMBER                    | ISSUE            |