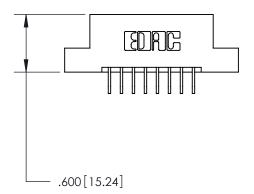

<u>Contact Dimensions:</u>
559-90 Degree Bend (Code 541 Contacts)
See Sheet 2 for Contact Code 555, 556, 558, 559, 560 Dimensions

THIS IS A C.A.D. GENERATED DRAWING DO NOT MAKE MANUAL REVISIONS TO MASTER.

ISSUE NUMBER

ORIGINAL

1

- INSULATOR MATERIAL: THERMOPLASTIC POLYESTER, UL 94V-0 CONTACT MATERIAL; COPPER, NICKEL, TIN ALLOY CA-725
- CONTACT PLATING: GOLD ON THE MATING AREA, TIN-LEAD ON THE CONTACT TAILS, NICKEL UNDERPLATE