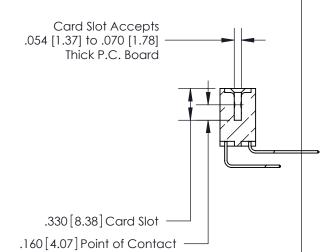

**Contact Code 560** 

INSULATOR MATERIAL: THERMOPLASTIC POLYESTER, UL 94V-0 CONTACT MATERIAL; COPPER, NICKEL, TIN ALLOY CA-725 CONTACT PLATING: GOLD ON THE MATING AREA, TIN-LEAD ON THE CONTACT TAILS, NICKEL UNDERPLATE

**Contact Code 558** 

## 846/896 SERIES HIGH TEMP CARD EDGE CONNECTOR CONTACT CODE 555,556,558,559,560 DIMENSIONS

.150 [3.81]

YOUR CONNECTION TO QUALITY & SERVICE

**Contact Code 559** 

**EDAC INC** TORONTO, ONTARIO CANADA

THESE DRAWINGS AND SPECIFICATIONS ARE THE PROPERTY OF EDAC INC.,AND SHALL NOT BE REPRODUCED, OR COPIED OR USED AS THE BASIS FOR THE MANUFACTURE OR SALE OF APPARATUS WITHOUT WRITTEN PERMISSION.