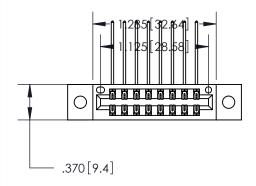

846/896 SERIES HIGH TEMP CARD EDGE CONNECTOR PART NUMBER: 896-016-559-202

YOUR CONNECTION TO QUALITY & SERVICE

**EDAC INC** TORONTO, ONTARIO CANADA

THESE DRAWINGS AND SPECIFICATIONS ARE THE PROPERTY OF EDAC INC.,AND SHALL NOT BE REPRODUCED, OR COPIED OR USED AS THE BASIS FOR THE MANUFACTURE OR SALE OF APPARATUS WITHOUT WRITTEN PERMISSION.

| ACAD REFERENCE NO. | 846-ENG-MASTER   |
|--------------------|------------------|
| DRAWN: J.LEE       | DATE: APR. 22/09 |
| CHECKED:           | DATE:            |
| SCALE: 1:1         | SHEET 1 OF 2     |
| DRAWING NUMBER     | ISSUE            |
| 846-ENG-MASTER     | 1                |