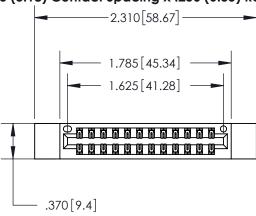

<u>Contact Dimensions:</u> 520-P.C. Tail .030x.018 (0.76x0.46) - Tail LG. = .175 (4.45) .125 (3.18) Contact Spacing x .250 (6.35) Row Spacing

- INSULATOR MATERIAL: THERMOPLASTIC POLYESTER, UL 94V-0 CONTACT MATERIAL; COPPER, NICKEL, TIN ALLOY CA-725
- CONTACT PLATING: GOLD ON THE MATING AREA, TIN-LEAD ON THE CONTACT TAILS, NICKEL UNDERPLATE

THIS IS A C.A.D. GENERATED DRAWING DO NOT MAKE MANUAL REVISIONS TO MASTER.

846/896 SERIES HIGH TEMP CARD EDGE CONNECTOR PART NUMBER: 896-024-520-212

**EDAC INC** TORONTO, ONTARIO CANADA

THESE DRAWINGS AND SPECIFICATIONS ARE THE PROPERTY OF EDAC INC.,AND SHALL NOT BE REPRODUCED, OR COPIED OR USED AS THE BASIS FOR THE MANUFACTURE OR SALE OF APPARATUS WITHOUT WRITTEN PERMISSION.