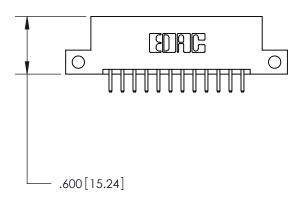

THIS IS A C.A.D. GENERATED DRAWING DO NOT MAKE MANUAL REVISIONS TO MASTER.

846/896 SERIES HIGH TEMP CARD EDGE CONNECTOR PART NUMBER: 896-024-520-212

**EDAC INC** TORONTO, ONTARIO CANADA

THESE DRAWINGS AND SPECIFICATIONS ARE THE PROPERTY OF EDAC INC.,AND SHALL NOT BE REPRODUCED, OR COPIED OR USED AS THE BASIS FOR THE MANUFACTURE OR SALE OF APPARATUS WITHOUT WRITTEN PERMISSION.

THIS IS A C.A.D. GENERATED DRAWING DO NOT MAKE MANUAL REVISIONS TO MASTER.

ISSUE NUMBER

.165[4.19]

.375 [9.54]

ORIGINAL

1

.060 [1.52] .125(3.18) to .210(5.33) **Outside Tails** .125(3.18) to .210(5.33) **Outside Tails** 