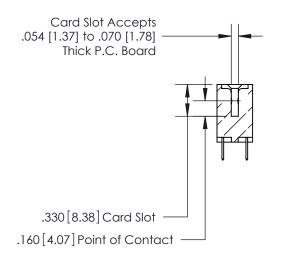

**Contact Code 560** 

INSULATOR MATERIAL: THERMOPLASTIC POLYESTER, UL 94V-0 CONTACT MATERIAL; COPPER, NICKEL, TIN ALLOY CA-725 CONTACT PLATING: GOLD ON THE MATING AREA, TIN-LEAD ON THE CONTACT TAILS, NICKEL UNDERPLATE

**Contact Code 558** 

## 846/896 SERIES HIGH TEMP CARD EDGE CONNECTOR CONTACT CODE 555,556,558,559,560 DIMENSIONS

.150 [3.81]

YOUR CONNECTION TO QUALITY & SERVICE

**Contact Code 559** 

**EDAC INC** TORONTO, ONTARIO CANADA

THESE DRAWINGS AND SPECIFICATIONS ARE THE PROPERTY OF EDAC INC.,AND SHALL NOT BE REPRODUCED, OR COPIED OR USED AS THE BASIS FOR THE MANUFACTURE OR SALE OF APPARATUS WITHOUT WRITTEN PERMISSION.