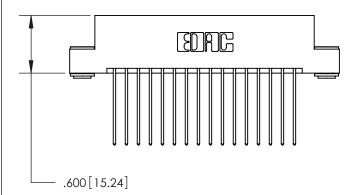

THIS IS A C.A.D. GENERATED DRAWING DO NOT MAKE MANUAL REVISIONS TO MASTER.

ISSUE NUMBER ORIGINAL

846/896 SERIES HIGH TEMP CARD EDGE CONNECTOR PART NUMBER: 896-032-541-203

**EDAC INC** TORONTO, ONTARIO CANADA

THIS IS A C.A.D. GENERATED DRAWING DO NOT MAKE MANUAL REVISIONS TO MASTER.

ISSUE NUMBER

.165[4.19]

.375 [9.54]

ORIGINAL

1

.060 [1.52] .125(3.18) to .210(5.33) **Outside Tails** .125(3.18) to .210(5.33) **Outside Tails** 