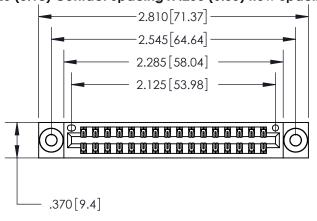

THIS IS A C.A.D. GENERATED DRAWING DO NOT MAKE MANUAL REVISIONS TO MASTER.

ISSUE NUMBER ORIGINAL

846/896 SERIES HIGH TEMP CARD EDGE CONNECTOR PART NUMBER: 896-032-541-203

**EDAC INC** TORONTO, ONTARIO CANADA

THIS IS A C.A.D. GENERATED DRAWING DO NOT MAKE MANUAL REVISIONS TO MASTER.

ISSUE NUMBER

.165[4.19]

.375 [9.54]

ORIGINAL

1

.060 [1.52] .125(3.18) to .210(5.33) **Outside Tails** .125(3.18) to .210(5.33) **Outside Tails** 