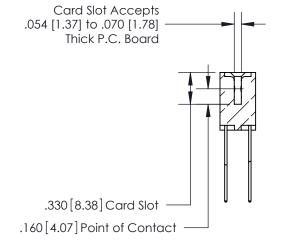

## 846/896 SERIES HIGH TEMP CARD EDGE CONNECTOR CONTACT CODE 555,556,558,559,560 DIMENSIONS

.150 [3.81]

YOUR CONNECTION TO QUALITY & SERVICE

**Contact Code 559** 

**EDAC INC** TORONTO, ONTARIO CANADA

THESE DRAWINGS AND SPECIFICATIONS ARE THE PROPERTY OF EDAC INC.,AND SHALL NOT BE REPRODUCED, OR COPIED OR USED AS THE BASIS FOR THE MANUFACTURE OR SALE OF APPARATUS WITHOUT WRITTEN PERMISSION.