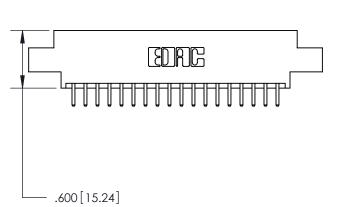

<u>Contact Dimensions:</u> 520-P.C. Tail .030x.018 (0.76x0.46) - Tail LG. = .175 (4.45) .125 (3.18) Contact Spacing x .250 (6.35) Row Spacing -3.060[77.72]--2.795 70.99 2.535 [64.39] 2.375 [60.33]

- .370[9.4]

INSULATOR MATERIAL: THERMOPLASTIC POLYESTER, UL 94V-0 CONTACT MATERIAL; COPPER, NICKEL, TIN ALLOY CA-725 CONTACT PLATING: GOLD ON THE MATING AREA, TIN-LEAD ON THE CONTACT TAILS, NICKEL UNDERPLATE

THIS IS A C.A.D. GENERATED DRAWING DO NOT MAKE MANUAL REVISIONS TO MASTER.

846/896 SERIES HIGH TEMP CARD EDGE CONNECTOR PART NUMBER: 896-036-520-802

YOUR CONNECTION TO QUALITY & SERVICE

**EDAC INC** TORONTO, ONTARIO CANADA

THESE DRAWINGS AND SPECIFICATIONS ARE THE PROPERTY OF EDAC INC.,AND SHALL NOT BE REPRODUCED, OR COPIED OR USED AS THE BASIS FOR THE MANUFACTURE OR SALE OF APPARATUS WITHOUT WRITTEN PERMISSION.