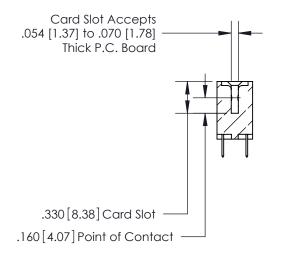

**Contact Code 560** 

INSULATOR MATERIAL: THERMOPLASTIC POLYESTER, UL 94V-0 CONTACT MATERIAL; COPPER, NICKEL, TIN ALLOY CA-725 CONTACT PLATING: GOLD ON THE MATING AREA, TIN-LEAD ON THE CONTACT TAILS, NICKEL UNDERPLATE

**Contact Code 558** 

## 846/896 SERIES HIGH TEMP CARD EDGE CONNECTOR CONTACT CODE 555,556,558,559,560 DIMENSIONS

.150 [3.81]

YOUR CONNECTION TO QUALITY & SERVICE

**Contact Code 559** 

**EDAC INC** TORONTO, ONTARIO CANADA

THESE DRAWINGS AND SPECIFICATIONS ARE THE PROPERTY OF EDAC INC.,AND SHALL NOT BE REPRODUCED, OR COPIED OR USED AS THE BASIS FOR THE MANUFACTURE OR SALE OF APPARATUS WITHOUT WRITTEN PERMISSION.