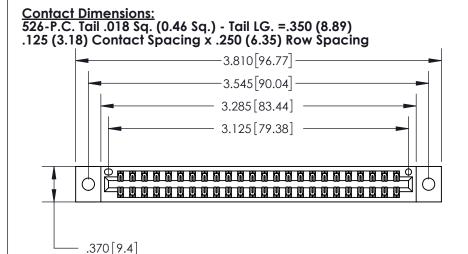

Card Slot Accepts .054 [1.37] to .070 [1.78] Thick P.C. Board

.330 [8.38] Card Slot .160 [4.07] Point of Contact -

846/896 SERIES HIGH TEMP CARD EDGE CONNECTOR PART NUMBER: 896-048-526-202

> **EDAC INC** TORONTO, ONTARIO CANADA

INSULATOR MATERIAL: THERMOPLASTIC POLYESTER, UL 94V-0 CONTACT MATERIAL; COPPER, NICKEL, TIN ALLOY CA-725

CONTACT PLATING: GOLD ON THE MATING AREA, TIN-LEAD ON THE CONTACT TAILS, NICKEL UNDERPLATE

YOUR CONNECTION TO QUALITY & SERVICE