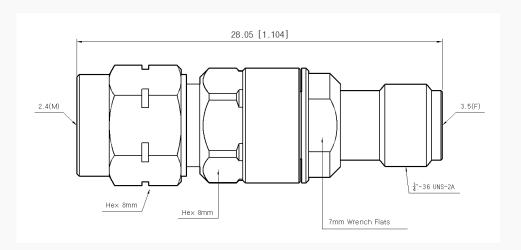

to 34 GHz



#### Features

- Frequency range : DC to 34 GHz- VSWR : 1.25 : 1(Max) @ 34 GHz

### Specification

| Scope      | Specification        | AD02M04FS1                    |
|------------|----------------------|-------------------------------|
| Electrical | Impedance(Ohm)       | 50                            |
|            | Operation Freq.(GHz) | DC to 34 GHz                  |
|            | VSWR (Max)           | 1.25 : 1                      |
| Material   | Dielectric           | Special dielectric            |
|            | Center Contact       | BeCu with gold plated         |
|            | Body                 | Passivated<br>Stainless Steel |

\* RoHS Compliant

# **Precision Test Adapters**

2.4 mm(M) to 3.5 mm(F)



### Drawing

Part No.: AD02M04FS1 Unit : mm[inch]



#### Test Result

• Frequency: 10 MHz to 34 GHz