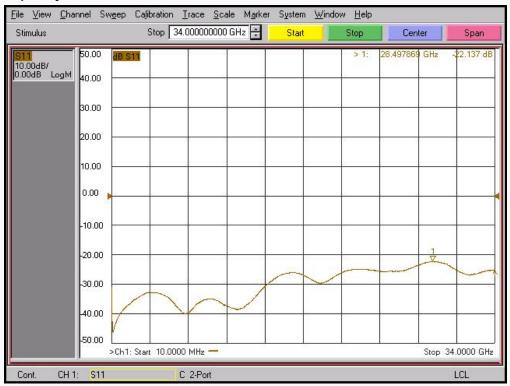

to 34 GHz- VSWR : 1.25 : 1(Max) @ 34 GHz

### Specification

| Scope      | Specification        | AD02M04FS1                    |
|------------|----------------------|-------------------------------|
| Electrical | Impedance(Ohm)       | 50                            |
|            | Operation Freq.(GHz) | DC to 34 GHz                  |
|            | VSWR (Max)           | 1.25 : 1                      |
| Material   | Dielectric           | Special dielectric            |
|            | Center Contact       | BeCu with gold plated         |
|            | Body                 | Passivated<br>Stainless Steel |

\* RoHS Compliant

# **Precision Test Adapters**

2.4 mm(M) to 3.5 mm(F)



### Drawing

Part No.: AD02M04FS1 Unit : mm[inch]



#### Test Result

• Frequency: 10 MHz to 34 GHz