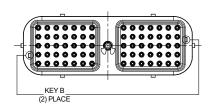

## 5. SEE SHEET 2 FOR OTHER KEY ARRANGEMENTS

6CONTACT SIZE AND REAR SEAL WIRE RANGE:

| CONTACT | MIN. INSUL           | TYPICAL                                     |
|---------|----------------------|---------------------------------------------|
| SIZE    | O.D.                 | WIRE RANGE                                  |
| 16      | 1.35 mm<br>(.053 in) | 14 - 20 AWG<br>(2.0 - 0.5 mm <sup>2</sup> ) |

| ARC16-24SX-P013 VARIANTS |                   |
|--------------------------|-------------------|
| PART NUMBER              | REF               |
| ARC16-70SBR-P013         | DRC16-70-SBE-P013 |

| ARC16-24SX-P013  | VARIANTS         |
|------------------|------------------|
| PART NUMBER      | REF              |
| ARC16-70SCR-P013 | DRC16-70SCE-P013 |