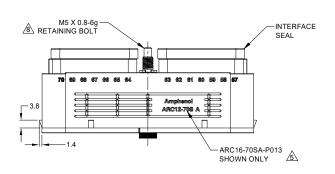

## NOTES: UNLESS OTHERWISE SPECIFIED

- MATERIAL:
   HOUSING: THERMOPLASTIC, BLACK SEAL:
   SILICONE RUBBER
   CLIP: STAINLESS STEEL
   BOLT: STAINLESS STEEL
- 2. MODIFICATIONS: REDUCE DIA. WIRE SEAL; INTERFACE SEALS ARE BONDED TO PLUG HOUSING
- 3. SPECIFICATIONS:
  - 3.1 CURRENT RATING: 13 AMPS
  - 3.2 OPERATING TEMPERATURE: -55°C TO +125°C
  - 3.3 DIELECTRIC WITHSTANDING VOLTAGE: LESS THAN 2 MILLIAMPS CURRENT LEAKAGE @ 1500 VOLTS AC
  - 3.4 INSULATION RESISTANCE: 1000 MEGOHMS MIN @ 25°C 3.5 MOISTURE RESISTANCE:
    - IP68 ( IM OF WATER FOR A PERIOD OF 24 HOURS, MATED CONDITION )
      IP69K( MATED CONDITION )
  - 3.6 MATING CYCLE DURABILITY: 100 CYCLES
  - 3.7 RoHS COMPLIANT
- 4. MATING PART: ARC12-70PX\* RECEPTACLE ( X = A,B,C,D KEYS ; \* = ALL MODIFICATIONS)

7. PLUG IS SUPPLIED WITH DUST CAP

8 MATING TORQUE REQUIREMENT: 25 - 28 IN-LB [ 2.82 - 3.16 Nm ]

9. ALL DIMENSIONS ARE FOR REFERENCE USE ONLY

|             | ARC16-24SX-P013  | VARIANTS         |
|-------------|------------------|------------------|
| PART NUMBER |                  | REF              |
|             | ARC16-70SAR-P013 | DRC16-70SAE-P013 |