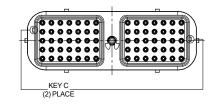

## 5. SEE SHEET 2 FOR OTHER KEY ARRANGEMENTS

6CONTACT SIZE AND REAR SEAL WIRE RANGE:

| CONTACT | MIN. INSUL           | TYPICAL                                     |
|---------|----------------------|---------------------------------------------|
| SIZE    | O.D.                 | WIRE RANGE                                  |
| 16      | 1.35 mm<br>(.053 in) | 14 - 20 AWG<br>(2.0 - 0.5 mm <sup>2</sup> ) |

| ARC16-24SX-P013 VARIANTS |                   |
|--------------------------|-------------------|
| PART NUMBER              | REF               |
| ARC16-70SBR-P013         | DRC16-70-SBE-P013 |

| ARC16-24SX-P013  | VARIANTS         |
|------------------|------------------|
| PART NUMBER      | REF              |
| ARC16-70SCR-P013 | DRC16-70SCE-P013 |