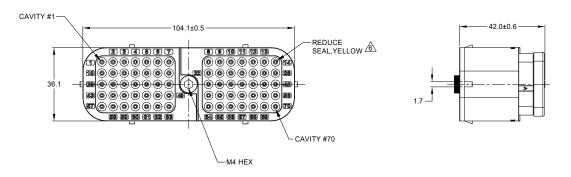

70 POS, PLUG, SOCKET,ARC SERIES,KEYED, RD SEALBLACK

ARC16-70SXR-P013

2

## NOTES: UNLESS OTHERWISE SPECIFIED

- MATERIAL:
   HOUSING: THERMOPLASTIC, BLACK SEAL:
   SILICONE RUBBER
   CLIP: STAINLESS STEEL
   BOLT: STAINLESS STEEL
- 2. MODIFICATIONS: REDUCE DIA. WIRE SEAL; INTERFACE SEALS ARE BONDED TO PLUG HOUSING
- 3. SPECIFICATIONS:
  - 3.1 CURRENT RATING: 13 AMPS
  - 3.2 OPERATING TEMPERATURE: -55°C TO +125°C
  - 3.3 DIELECTRIC WITHSTANDING VOLTAGE: LESS THAN 2 MILLIAMPS CURRENT LEAKAGE @ 1500 VOLTS AC
  - 3.4 INSULATION RESISTANCE: 1000 MEGOHMS MIN @ 25°C 3.5 MOISTURE RESISTANCE:
    - IP68 ( IM OF WATER FOR A PERIOD OF 24 HOURS, MATED CONDITION )
      IP69K( MATED CONDITION )
  - 3.6 MATING CYCLE DURABILITY: 100 CYCLES
  - 3.7 RoHS COMPLIANT
- 4. MATING PART: ARC12-70PX\* RECEPTACLE ( X = A,B,C,D KEYS ; \* = ALL MODIFICATIONS)

## 5. SEE SHEET 2 FOR OTHER KEY ARRANGEMENTS

6CONTACT SIZE AND REAR SEAL WIRE RANGE:

| CONTACT | MIN. INSUL           | TYPICAL                                     |
|---------|----------------------|---------------------------------------------|
| SIZE    | O.D.                 | WIRE RANGE                                  |
| 16      | 1.35 mm<br>(.053 in) | 14 - 20 AWG<br>(2.0 - 0.5 mm <sup>2</sup> ) |

7. PLUG IS SUPPLIED WITH DUST CAP

8 MATING TORQUE REQUIREMENT: 25 - 28 IN-LB [ 2.82 - 3.16 Nm ]

9. ALL DIMENSIONS ARE FOR REFERENCE USE ONLY

|             | ARC16-24SX-P013  | VARIANTS         |
|-------------|------------------|------------------|
| PART NUMBER |                  | REF              |
|             | ARC16-70SAR-P013 | DRC16-70SAE-P013 |