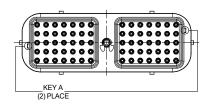

## 5. SEE SHEET 2 FOR OTHER KEY ARRANGEMENTS

6CONTACT SIZE AND REAR SEAL WIRE RANGE:

| CONTACT | MIN. INSUL           | TYPICAL                                     |
|---------|----------------------|---------------------------------------------|
| SIZE    | O.D.                 | WIRE RANGE                                  |
| 16      | 1.35 mm<br>(.053 in) | 14 - 20 AWG<br>(2.0 - 0.5 mm <sup>2</sup> ) |

7. PLUG IS SUPPLIED WITH DUST CAP

8 MATING TORQUE REQUIREMENT: 25 - 28 IN-LB [ 2.82 - 3.16 Nm ]

9. ALL DIMENSIONS ARE FOR REFERENCE USE ONLY

|             | ARC16-24SX-P013  | VARIANTS         |
|-------------|------------------|------------------|
| PART NUMBER |                  | REF              |
|             | ARC16-70SAR-P013 | DRC16-70SAE-P013 |