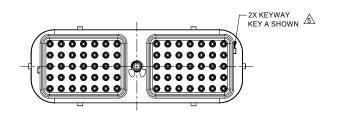

## 5. SEE SHEET 2 FOR OTHER KEY ARRANGEMENTS

6CONTACT SIZE AND REAR SEAL WIRE RANGE:

| CONTACT | MIN. INSUL           | TYPICAL                                     |
|---------|----------------------|---------------------------------------------|
| SIZE    | O.D.                 | WIRE RANGE                                  |
| 16      | 1.35 mm<br>(.053 in) | 14 - 20 AWG<br>(2.0 - 0.5 mm <sup>2</sup> ) |