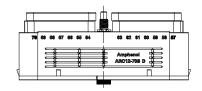

70 POS, PLUG, SOCKET,ARC SERIES,KEYED, RD SEALBLACK

ARC16-70SXR-P013

2

## 5. SEE SHEET 2 FOR OTHER KEY ARRANGEMENTS

6CONTACT SIZE AND REAR SEAL WIRE RANGE:

| CONTACT | MIN. INSUL           | TYPICAL                                     |
|---------|----------------------|---------------------------------------------|
| SIZE    | O.D.                 | WIRE RANGE                                  |
| 16      | 1.35 mm<br>(.053 in) | 14 - 20 AWG<br>(2.0 - 0.5 mm <sup>2</sup> ) |

7. PLUG IS SUPPLIED WITH DUST CAP

8 MATING TORQUE REQUIREMENT: 25 - 28 IN-LB [ 2.82 - 3.16 Nm ]

9. ALL DIMENSIONS ARE FOR REFERENCE USE ONLY

|             | ARC16-24SX-P013  | VARIANTS         |
|-------------|------------------|------------------|
| PART NUMBER |                  | REF              |
|             | ARC16-70SAR-P013 | DRC16-70SAE-P013 |