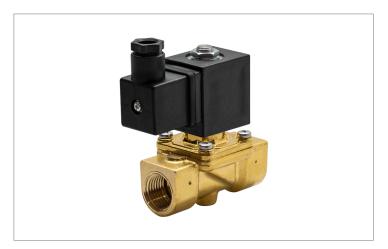

## **DKSV102**

Normally closed, pilot operated, 2-way solenoid valve with brass body and 1/2" connections

| Valve                |                                       |  |
|----------------------|---------------------------------------|--|
| Pipe size:           | 1/2" NPT                              |  |
| Operating pressure:  | 2–300 psi                             |  |
| Flow coefficient:    | 1.8 Cv                                |  |
| Media temperature:   | 15–280 °F                             |  |
| Ambient temperature: | -5–140 °F                             |  |
| Suggested usage:     | Air, inert gas, synthetic oils, water |  |
| Operation:           | 2-way, normally closed solenoid valve |  |
| Mechanism:           | Pilot operated                        |  |
| Manual override:     | No                                    |  |
| Pipe gender:         | Female                                |  |
| Orifice size:        | 3/8"                                  |  |
| Media viscosity:     | 12 cSt                                |  |