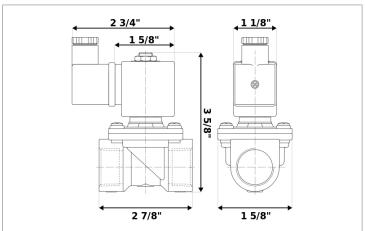

## **DKSV102**

Normally closed, pilot operated, 2-way solenoid valve with brass body and 1/2" connections

| Valve                |                                       |  |
|----------------------|---------------------------------------|--|
| Pipe size:           | 1/2" NPT                              |  |
| Operating pressure:  | 2–300 psi                             |  |
| Flow coefficient:    | 1.8 Cv                                |  |
| Media temperature:   | 15–280 °F                             |  |
| Ambient temperature: | -5–140 °F                             |  |
| Suggested usage:     | Air, inert gas, synthetic oils, water |  |
| Operation:           | 2-way, normally closed solenoid valve |  |
| Mechanism:           | Pilot operated                        |  |
| Manual override:     | No                                    |  |
| Pipe gender:         | Female                                |  |
| Orifice size:        | 3/8"                                  |  |
| Media viscosity:     | 12 cSt                                |  |