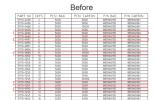

Internal Molex Qualification Date September 14, 2018

> Sample Availability Date September 14, 2018 (Changed Part)

Planned Implementation Date

November 21, 2018

Before Change

#### PCN 506070 - Change of SPQ / Carton Box

- There will be a change of the size of the carton box to be consistent with the rest of the part number from the same series
- The following part numbers will have changes to the SPQ & the size of the box

  - 51110-1256
- The following part numbers will have changes to the size of carton
  - 51110-0656
  - 51110-9991

51110-9992

After Change