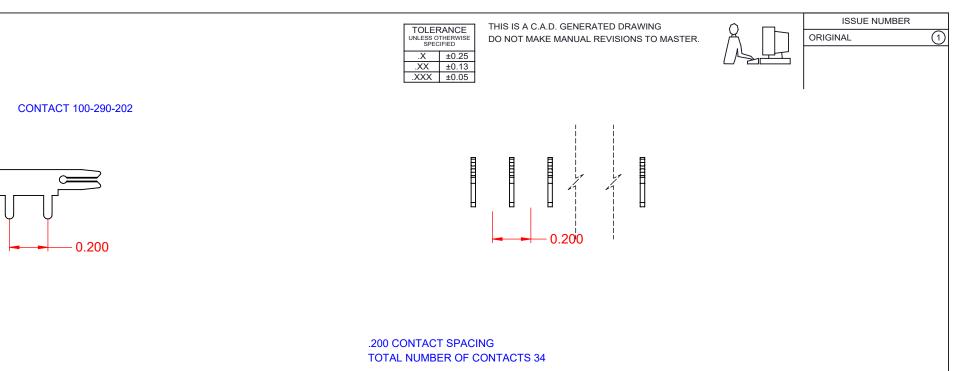

NOTE: CONTACTS ARE HELD IN A CARRIER FOR EASE OF ASSEMBLY

|  | 105 SERIES - VERTICAL CONTACT PATTERN |                                                                                                                                       | ACAD REFERENCE NO.: 105 Assembly |                    |       |
|--|---------------------------------------|---------------------------------------------------------------------------------------------------------------------------------------|----------------------------------|--------------------|-------|
|  |                                       |                                                                                                                                       | DRAWN: C.B                       | DATE: April 8, 202 | 0     |
|  |                                       |                                                                                                                                       | CHECKED:                         | DATE:              |       |
|  | EDAC INC                              | THESE DRAWINGS AND SPECIFICATIONS<br>ARE THE PROPERTY OF EDAC INC.,AND                                                                | SCALE: 2:1                       | SHEET 1 OF         | 1     |
|  | YOUR CONNECTION TO QUALITY & SERVICE  | SHALL NOT BE REPRODUCED, OR COPIED<br>OR USED AS THE BASIS FOR THE<br>MANUFACTURE OR SALE OF APPARATUS<br>WITHOUT WRITTEN PERMISSION. | DRAWING NUMBER: 105 Assembly     |                    | ISSUE |
|  |                                       |                                                                                                                                       | PART NUMBER: 105-034-            | 202-200            | 1     |