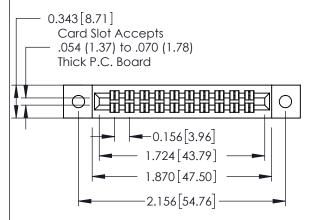

## **Mounting Option**

**Contact Detail** 

12-.128 (3.25) Dia. Side Mounting Holes

556-Extender Board Bend (Code 520 Contacts) .156 [3.96] Contact Spacing x .140 [3.56] Row Spacing

THIS IS A C.A.D. GENERATED DRAWING DO NOT MAKE MANUAL REVISIONS TO MASTER.

| 0.295[7.49] | Card Slot  |  |
|-------------|------------|--|
|             | .090 [2.29 |  |