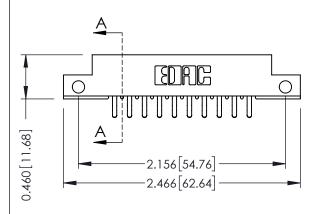

## **Mounting Option**

**Contact Detail** 

12-.128 (3.25) Dia. Side Mounting Holes

556-Extender Board Bend (Code 520 Contacts) .156 [3.96] Contact Spacing x .140 [3.56] Row Spacing

THIS IS A C.A.D. GENERATED DRAWING DO NOT MAKE MANUAL REVISIONS TO MASTER.