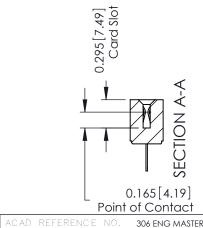

## **Contact Detail**

500-Wire Hole .087x.015(2.21x0.38) - Tail LG.=.282(7.16) .156 [3.96] Contact Spacing with Single Centreline Row

THIS IS A C.A.D. GENERATED DRAWING

1220F MOMBER

ORIGINAL