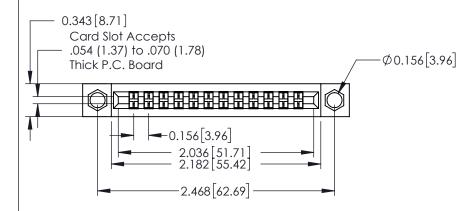

## **Mounting Option**

104-.156 (3.96) Dia. Mounting Holes

## **Contact Detail**

500-Wire Hole .087x.015(2.21x0.38) - Tail LG.=.282(7.16) .156 [3.96] Contact Spacing with Single Centreline Row

THIS IS A C.A.D. GENERATED DRAWING

1220F MOMBER

ORIGINAL





## **See Accompanying Pages for:**

- Mounting Options
- Features and Specifications



DATE: SEPT. 14/09

SHEET 1 OF 2

| 306 / 316 / 356 Card Edge Connector                                                    | ACAD REFERENCE NO           |
|----------------------------------------------------------------------------------------|-----------------------------|
| Part Number: 306-012-500-104                                                           | DRAWN: J.LEE                |
| Fan Number, 306-012-300-104                                                            | CHECKED:                    |
| EDAC INC THESE DRAWINGS AND SPE                                                        |                             |
| TORONTO, ONTARIO ARE THE PROPERTY OF ELL SHALL NOT BE REPRODUCE OR U