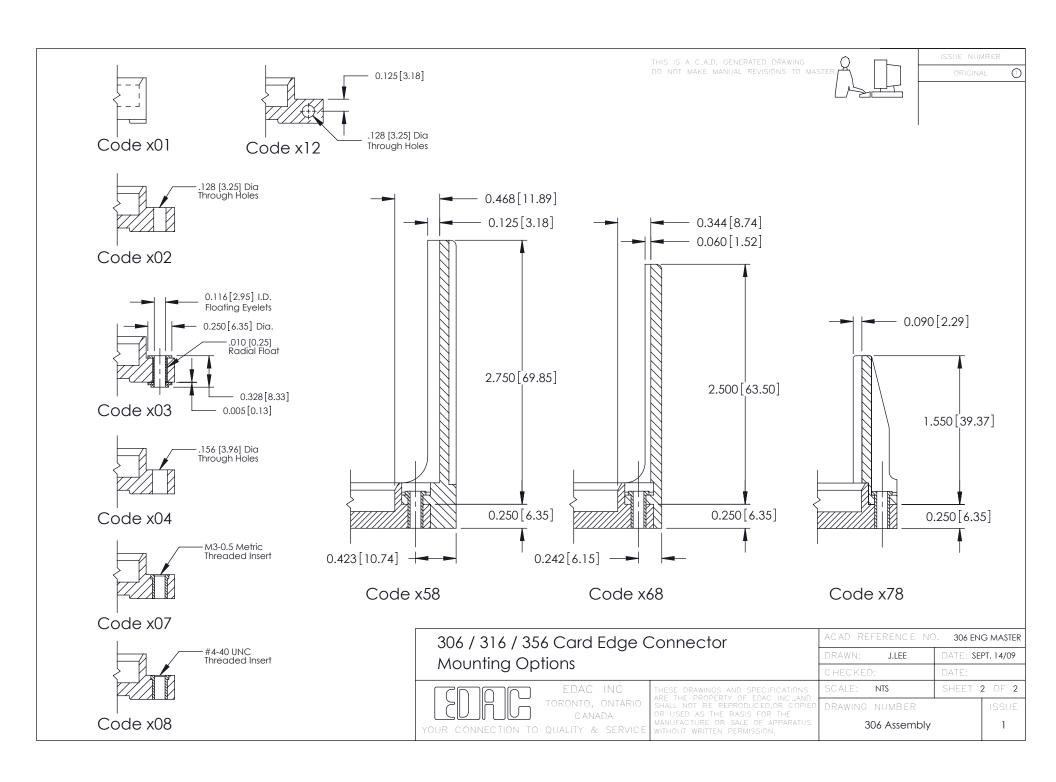

## **See Accompanying Pages for:**

- Mounting Options
- Features and Specifications

DATE: SEPT. 14/09

SHEET 1 OF 2

| 306 / 316 / 356 Card Edge Connector                                                    | ACAD REFERENCE NO           |
|----------------------------------------------------------------------------------------|-----------------------------|
| Part Number: 306-012-500-104                                                           | DRAWN: J.LEE                |
| Fan Number, 306-012-300-104                                                            | CHECKED:                    |
| EDAC INC THESE DRAWINGS AND SPE                                                        |                             |
| TORONTO, ONTARIO ARE THE PROPERTY OF ELL SHALL NOT BE REPRODUCE OR USED AS THE BASIS F | ED,OR COPIED DRAWING NUMBER |
| YOUR CONNECTION TO QUALITY & SERVICE WITHOUT WRITTEN PERMISS                           | APPARATUS 306 Assembly      |