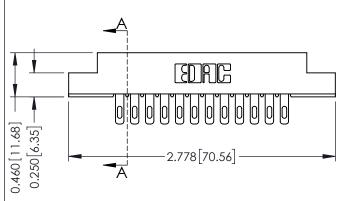

## **Mounting Option**

104-.156 (3.96) Dia. Mounting Holes

## **Contact Detail**

500-Wire Hole .087x.015(2.21x0.38) - Tail LG.=.282(7.16) .156 [3.96] Contact Spacing with Single Centreline Row

THIS IS A C.A.D. GENERATED DRAWING

1220F MOMBER

ORIGINAL





## **See Accompanying Pages for:**

- Mounting Options
- Features and Specifications



DATE: SEPT. 14/09

SHEET 1 OF 2

| 306 / 316 / 356 Card Edge Connector                                                    | ACAD REFERENCE NO           |
|----------------------------------------------------------------------------------------|-----------------------------|
| Part Number: 306-012-500-104                                                           | DRAWN: J.LEE                |
| Fan Number, 306-012-300-104                                                            | CHECKED:                    |
| EDAC INC THESE DRAWINGS AND SPE                                                        |                             |
| TORONTO, ONTARIO ARE THE PROPERTY OF ELL SHALL NOT BE REPRODUCE OR USE