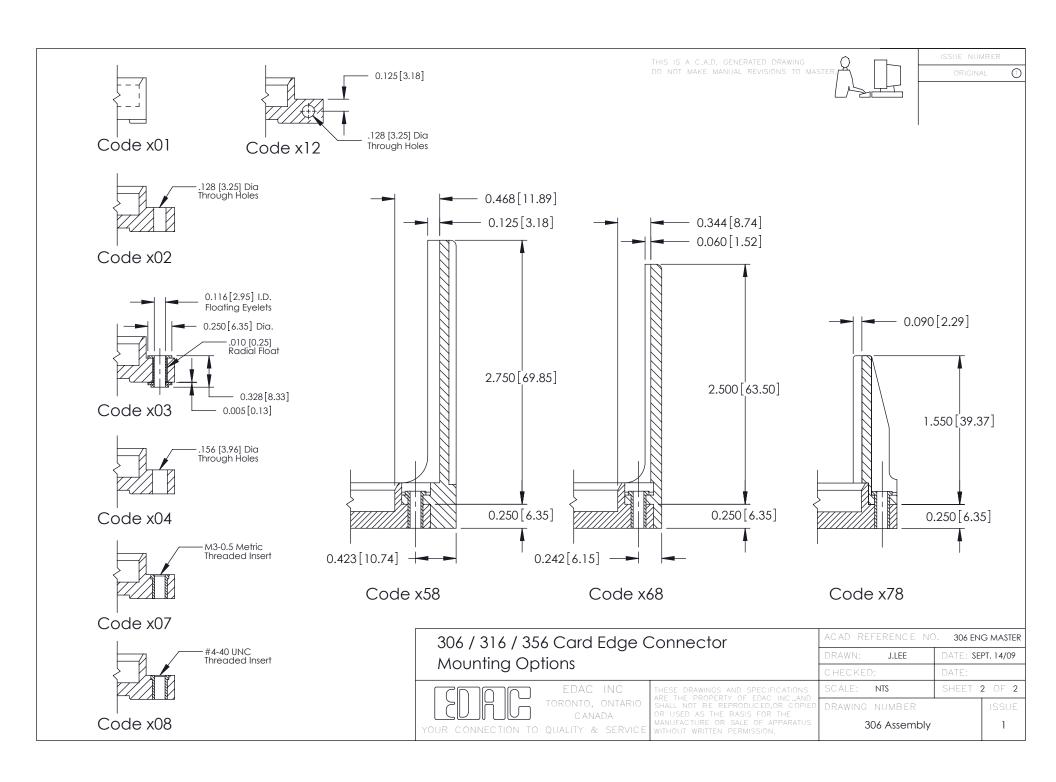

**Mounting Option Contact Detail** 520-P.C. Tail .046x.015(1.17x0.38) - Tail LG.=.213(5.41) 107-M3-0.5 Metric Threaded Inserts .156 [3.96] Contact Spacing with Single Centreline Row 0.343[8.71] Card Slot Accepts .054 (1.37) to .070 (1.78) Ø0.156[3.96] Thick P.C. Board **--**0.156 [3.96] 3.908[99.26] 4.054[102.97] -4.340[110.24] 0.295 [7.49] Card Slot 0.460[11.68] 0.250 [6.35] 0.165[4.19] 4.650[118.11] Point of Contact 306 ENG MASTER 306 / 316 / 356 Card Edge Connector DATE: SEPT. 14/09 J.LEE Part Number: 306-024-520-107 **See Accompanying Pages for: Mounting Options** SHEET 1 OF 2 NTS **Features and Specifications** 306 Assembly YOUR CONNECTION TO QUALITY & SERVICE