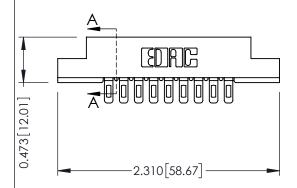

## **See Accompanying Pages for:**

- **Contact Bend Details**
- **Mounting Options**

**SECTION A-A** 

| 307 / 357 Card Edge Connector<br>Part Number: 307-009-501-108         |                                                                                                                                                                                                 | ACAD REFERENCE NO. 307 ENG MASTER |             |          |           |
|-----------------------------------------------------------------------|-------------------------------------------------------------------------------------------------------------------------------------------------------------------------------------------------|-----------------------------------|-------------|----------|-----------|
|                                                                       |                                                                                                                                                                                                 | DRAWN:                            | J.LEE       | DATE: AU | IG. 11/09 |
|                                                                       |                                                                                                                                                                                                 | CHECKED:                          |             | DATE:    |           |
| EDAC INC TORONTO, ONTARIO CANADA YOUR CONNECTION TO QUALITY & SERVICE | THESE DRAWINGS AND SPECIFICATIONS ARE THE PROPERTY OF EDAC INC.,AND SHALL NOT BE REPRODUCED,OR COPIED OR USED AS THE BASIS FOR THE MANUFACTURE OR SALE OF APPARATUS WITHOUT WRITTEN PERMISSION. | SCALE:                            | NTS         | SHEET    | 1 OF 3    |
|                                                                       |                                                                                                                                                                                                 | DRAWING                           | NUMBER      |          | ISSUE     |
|                                                                       |                                                                                                                                                                                                 | 3                                 | 07 Assembly |          | 1         |