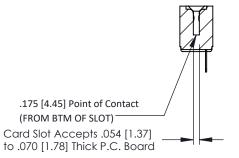

**Mounting Option** Wire Hole .089x.014(2.29x0.36) - Tail LG=.213(5.41) #4-40 Unified Threaded Inserts .156 [3.96] Contact Spacing x .200 [5.08] Row Spacing 0.343 [8.71] 1.714 [43.54] -1.568 [39.83] 0.156[3.96] 2.000 50.80

**Contact Detail** 



## **See Accompanying Pages for:**

- **Contact Bend Details**
- **Mounting Options**

**SECTION A-A** 



| 307 / 357 Card Edge Connector<br>Part Number: 307-009-501-108         |                                                                                                                                                                                                 | ACAD REFERENCE NO. 307 ENG MASTER |             |          |           |
|-----------------------------------------------------------------------|-------------------------------------------------------------------------------------------------------------------------------------------------------------------------------------------------|-----------------------------------|-------------|----------|-----------|
|                                                                       |