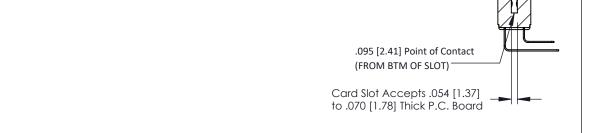

**Contact Detail** 

**SECTION A-A** 

**See Accompanying Pages for:** 

- **Contact Bend Details**
- **Mounting Options**

| 307 / 357 Card Edge Connector<br>Part Number: 307-016-559-208 |                                                                                                                                                                                                | ACAD REFERENCE NO. 307 ENG MASTER |             |          |          |
|---------------------------------------------------------------|------------------------------------------------------------------------------------------------------------------------------------------------------------------------------------------------|-----------------------------------|-------------|----------|----------|
|                                                               |                                                                                                                                                                                                | DRAWN:                            | J.LEE       | DATE: AU | G. 11/09 |
|                                                               |                                                                                                                                                                                                | CHECKED                           | :           | DATE:    |          |
| TORONTO, ONTARIO                                              | THESE DRAWINGS AND SPECIFICATIONS ARE THE PROPERTY OF EDAC INCAND SHALL NOT BE REPRODUCED, OR COPIED OR USED AS THE BASIS FOR THE MANUFACTURE OR SALE OF APPARATUS WITHOUT WRITTEN PERMISSION. | SCALE:                            | NTS         | SHEET    | 1 OF 3   |
|                                                               |                                                                                                                                                                                                | DRAWING                           | NUMBER      |          | ISSUE    |
|                                                               |                                                                                                                                                                                                | 30                                | 07 Assembly |          | 1        |