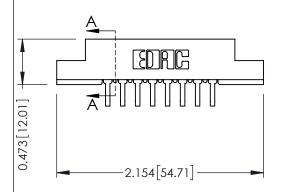

**Contact Detail** 

**SECTION A-A** 

**See Accompanying Pages for:** 

- **Contact Bend Details**
- **Mounting Options**

| 307 / 357 Card Edge Connector<br>Part Number: 307-016-559-208 |                                                                                                                                                                                                | ACAD REFERENCE NO. 307 ENG MASTER |             |          |          |
|---------------------------------------------------------------|------------------------------------------------------------------------------------------------------------------------------------------------------------------------------------------------|-----------------------------------|-------------|----------|----------|
|                                                               |                                                                                                                                                                                                | DRAWN:                            | J.LEE       | DATE: AU | G. 11/09 |
|                                                               |                                                                                                                                                                                                | CHECKED                           | :           | DATE:    |          |
| TORONTO, ONTARIO                                              | THESE DRAWINGS AND SPECIFICATIONS ARE THE PROPERTY OF EDAC INCAND SHALL NOT BE REPRODUCED, OR COPIED OR USED AS THE BASIS FOR THE MANUFACTURE OR SALE OF APPARATUS WITHOUT WRITTEN PERMISSION. | SCALE:                            | NTS         | SHEET    | 1 OF 3   |
|                                                               |                                                                                                                                                                                                | DRAWING                           | NUMBER      |          | ISSUE    |
|                                                               |                                                                                                                                                                                                | 30                                | 07 Assembly |          | 1        |