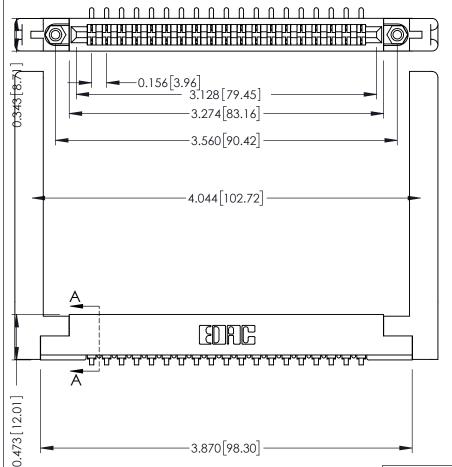

**Contact Detail** 

90 Degree Bend (Code 421 Contacts)

.156 [3.96] Contact Spacing x .200 [5.08] Row Spacing

THIS IS A C.A.D. GENERATED DRAWING DO NOT MAKE MANUAL REVISIONS TO MASTER.

ISSUE NUMBER ORIGINAL

**SECTION A-A** 

.175 [4.45] Point of Contact (FROM BTM OF SLOT) Card Slot Accepts .054 [1.37] to .070 [1.78] Thick P.C. Board

ACAD REFERENCE NO.

307 / 357 Card Edge Connector Part Number: 307-019-453-168