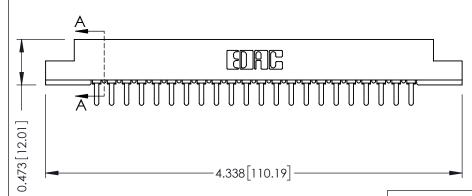

**Mounting Option** #4-40 Unified Threaded Inserts **Contact Detail** 

PC Tail .046x.014(1.17x0.36) - Tail LG=.213(5.41) .156 [3.96] Contact Spacing x .200 [5.08] Row Spacing

THIS IS A C.A.D. GENERATED DRAWING DO NOT MAKE MANUAL REVISIONS TO MASTER.

## SECTION A-A

.175 [4.45] Point of Contact (FROM BTM OF SLOT) Card Slot Accepts .054 [1.37] to .070 [1.78] Thick P.C. Board

**See Accompanying Pages for:** 

- **Contact Bend Details**
- **Mounting Options**

307 / 357 Card Edge Connector Part Number: 307-022-421-108

**EDAC INC** TORONTO, ONTARIO CANADA

THESE DRAWINGS AND SPECIFICATIONS ARE THE PROPERTY OF EDAC INC.,AND SHALL NOT BE REPRODUCED, OR COPIED OR USED AS THE BASIS FOR THE MANUFACTURE OR SALE OF APPARATUS WITHOUT WRITTEN PERMISSION.