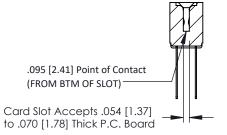

**Mounting Option** No Mounting Lugs **Contact Detail** 

Wire Wrap .046x.013(1.17x0.33) - Tail LG=.520(13.21) .156 [3.96] Contact Spacing x .200 [5.08] Row Spacing

1