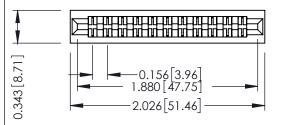

**Mounting Option** No Mounting Lugs **Contact Detail** 

Wire Wrap .046x.013(1.17x0.33) - Tail LG=.520(13.21) .156 [3.96] Contact Spacing x .200 [5.08] Row Spacing

1