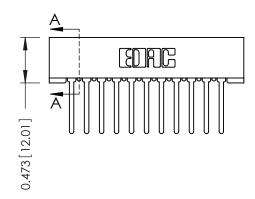

## SECTION A-A

| 307 / 357 Card Edge Connector<br>Part Number: 307-022-442-201 |          |                      |
|---------------------------------------------------------------|----------|----------------------|
|                                                               | EDAC INC | THESE DRAWINGS AND S |