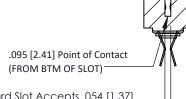

## SECTION A-A

Card Slot Accepts .054 [1.37] to .070 [1.78] Thick P.C. Board

**See Accompanying Pages for:** 

- Contact Bend Details
- Mounting Options

307 / 357 Card Edge Connector Part Number: 307-070-460-203