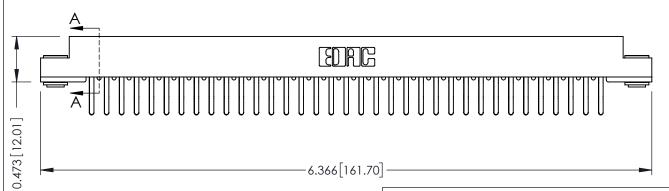

## SECTION A-A

Card Slot Accepts .054 [1.37] to .070 [1.78] Thick P.C. Board

**See Accompanying Pages for:** 

- Contact Bend Details
- Mounting Options

307 / 357 Card Edge Connector Part Number: 307-070-460-203