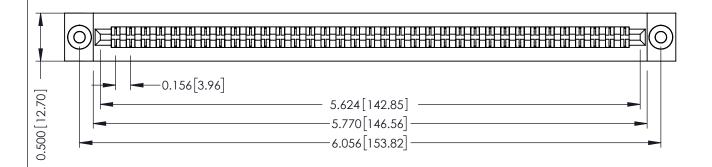

Mounting Option
.116 (2.95) I.D. Floating Eyelets

**Contact Detail** 

Extender Board Bend (Code 422 Contacts)

.156 [3.96] Contact Spacing x .200 [5.08] Row Spacing

THIS IS A C.A.D. GENERATED DRAWING DO NOT MAKE MANUAL REVISIONS TO MAS

## SECTION A-A

Card Slot Accepts .054 [1.37] to .070 [1.78] Thick P.C. Board

**See Accompanying Pages for:** 

- Contact Bend Details
- Mounting Options

307 / 357 Card Edge Connector Part Number: 307-070-460-203