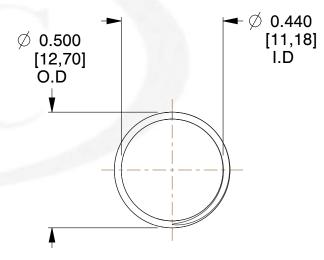

## **NOTES:**

Material : Spring Steel
 Finish : Glod Irridite

3. Ends: Closed and Ground

4. Total Coils: 10.000

5. Sugg. Max. Deflection: 0.310 (in)6. Sugg. Max. Load: 2.300 (lbs)

7. All Drawing Dimensions are in Inches [mm]