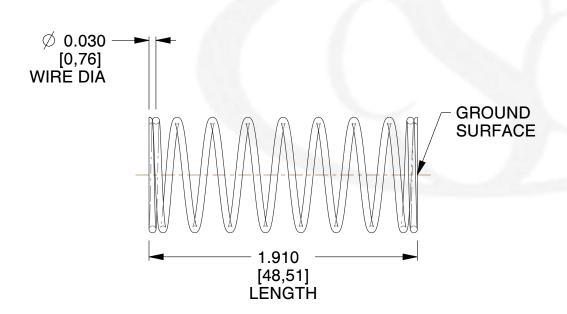

## **NOTES:**

Material : Spring Steel
 Finish : Glod Irridite

3. Ends: Closed and Ground

4. Total Coils: 10.000

5. Sugg. Max. Deflection: 0.310 (in)6. Sugg. Max. Load: 2.300 (lbs)

7. All Drawing Dimensions are in Inches [mm]