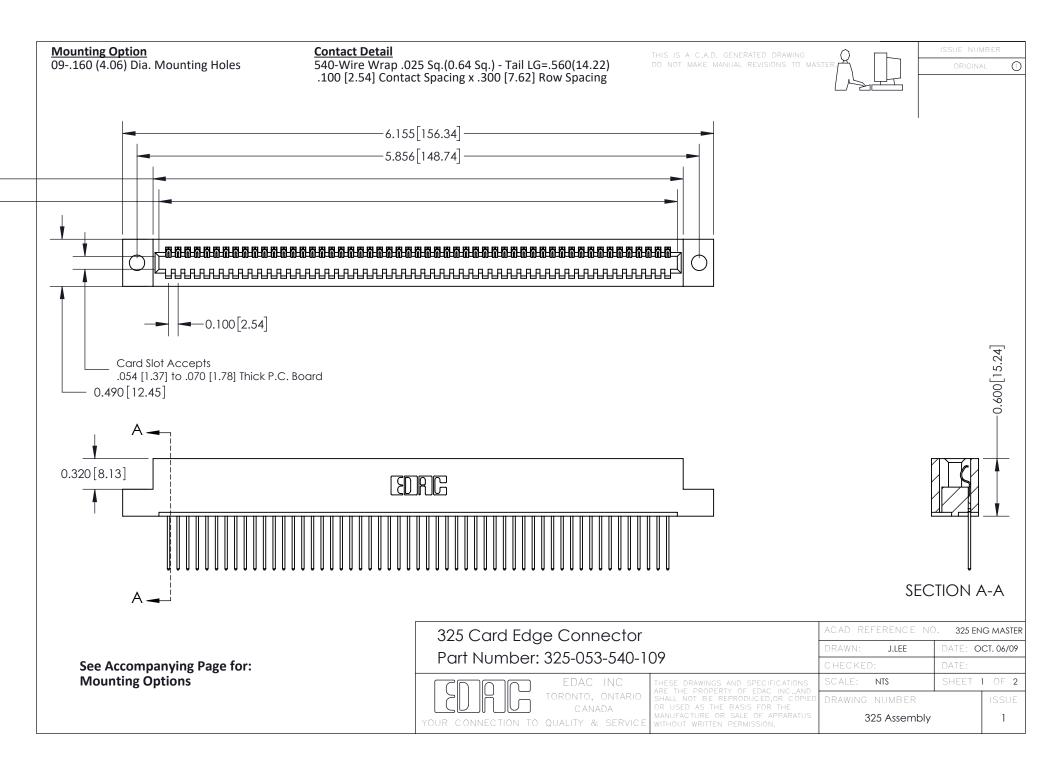

THIS IS A C.A.D. GENERATED DRAWING
DO NOT MAKE MANUAL REVISIONS TO MASTER.



ISSUE NUMBER

ORIGINAL

1



| 325 Card Edge Connector<br>Mounting Options |                                                                                                                                                                                                 | ACAD REFERENCE NO. 325 ENG MASTER |             |         |           |
|---------------------------------------------|-------------------------------------------------------------------------------------------------------------------------------------------------------------------------------------------------|-----------------------------------|-------------|---------|-----------|
|                                             |