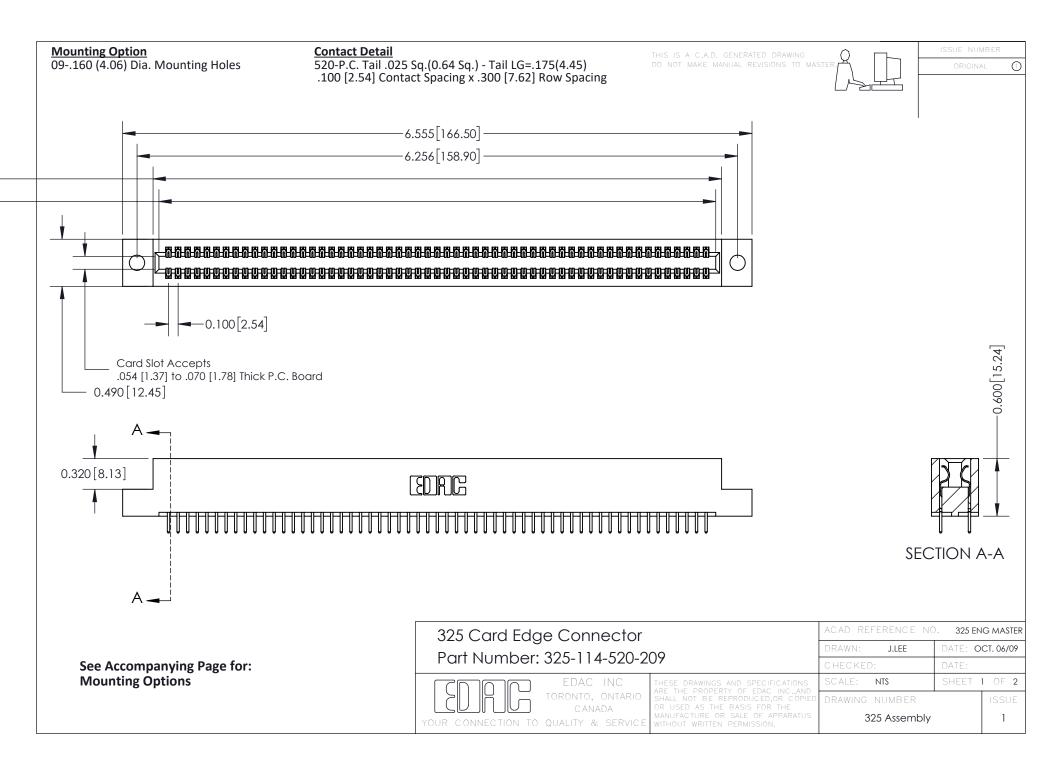

THIS IS A C.A.D. GENERATED DRAWING
DO NOT MAKE MANUAL REVISIONS TO MASTER.



ISSUE NUMBER

ORIGINAL

1



| 325 Card Edge Connector<br>Mounting Options |                                                                                                                                                                                                 | ACAD REFERENCE NO. 325 ENG MASTER |             |         |           |
|---------------------------------------------|-------------------------------------------------------------------------------------------------------------------------------------------------------------------------------------------------|-----------------------------------|-------------|---------|-----------|
|                                             |