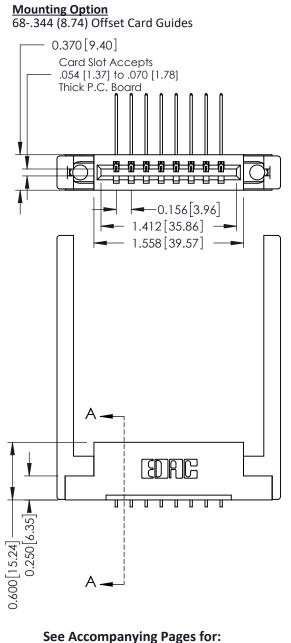

**Contact Detail** 

559-90 Degree Bend (Code 541 Contacts)

.156 [3.96] Contact Spacing x .200 [5.08] Row Spacing

THIS IS A C.A.D. GENERATED DRAWING DO NOT MAKE MANUAL REVISIONS TO MASTER.

ISSUE NUMBER

ORIGINAL

ACAD REFERENCE NO.

- **Contact Bend Details**
- **Mounting Options**

ISSUE NUMBER

ORIGINAL

1

| 337 / 387 Series Card Edge | 337 / 387 Series Card Edge Connector<br>Contact Bend Detail                                                                                                                                      |                | 337 ENG          | G MASTER      |
|----------------------------|--------------------------------------------------------------------------------------------------------------------------------------------------------------------------------------------------|----------------|------------------|---------------|
|                            |                                                                                                                                                                                                  |                | DATE: OCT. 06/09 |               |
| Contact bend Detail        |                                                                                                                                                                                                  | CHECKED:       | DATE:            |               |
| TORONTO, ONTARIO OF        | THESE DRAWINGS AND SPECIFICATIONS ARE THE PROPERTY OF EDAC INC.,AND SHALL NOT BE REPRODUCED, OR COPIED OR USED AS THE BASIS FOR THE MANUFACTURE OR SALE OF APPARATUS WITHOUT WRITTEN PERMISSION. | SCALE: NTS     | SHEET            | 2 <b>OF</b> 3 |
|                            |                                                                                                                                                                                                  | DRAWING NUMBER |                  | ISSUE         |
|                            |                                                                                                                                                                                                  | 337 Assembly   |                  | 1             |