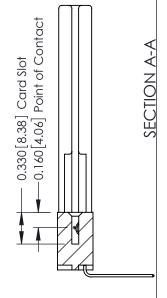

**Contact Detail** 

559-90 Degree Bend (Code 541 Contacts)

.156 [3.96] Contact Spacing x .200 [5.08] Row Spacing

THIS IS A C.A.D. GENERATED DRAWING DO NOT MAKE MANUAL REVISIONS TO MASTER.

ISSUE NUMBER

ORIGINAL

ACAD REFERENCE NO.

- **Contact Bend Details**
- **Mounting Options**

ISSUE NUMBER

ORIGINAL

1

| 337 / 387 Series Card Edge | 337 / 387 Series Card Edge Connector<br>Contact Bend Detail                                                                                                                                      |                | 337 ENG          | G MASTER      |
|----------------------------|--------------------------------------------------------------------------------------------------------------------------------------------------------------------------------------------------|----------------|------------------|---------------|
|                            |                                                                                                                                                                                                  |                | DATE: OCT. 06/09 |               |
| Contact bend Detail        |                                                                                                                                                                                                  | CHECKED:       | DATE:            |               |
| TORONTO, ONTARIO OF        | THESE DRAWINGS AND SPECIFICATIONS ARE THE PROPERTY OF EDAC INC.,AND SHALL NOT BE REPRODUCED, OR COPIED OR USED AS THE BASIS FOR THE MANUFACTURE OR SALE OF APPARATUS WITHOUT WRITTEN PERMISSION. | SCALE: NTS     | SHEET            | 2 <b>OF</b> 3 |
|                            |                                                                                                                                                                                                  | DRAWING NUMBER |                  | ISSUE         |
|                            |                                                                                                                                                                                                  | 337 Assembly   |                  | 1             |