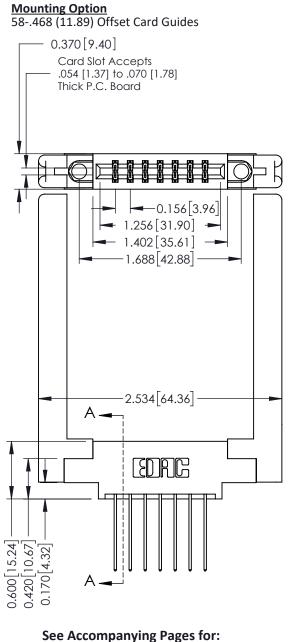

**Contact Bend Details** 

**Mounting Options** 

**Contact Detail** 

541-Wire Wrap .025 Sq.(0.64 Sq.) - Tail LG=.750(19.05) .156 [3.96] Contact Spacing x .200 [5.08] Row Spacing

THIS IS A C.A.D. GENERATED DRAWING DO NOT MAKE MANUAL REVISIONS TO MASTER.

Point of Contact A-A Card Slot SECTION 0.330 [8.38] 0.160[4.06]

ISSUE NUMBER

ORIGINAL

1

| 337 / 387 Series Card Edge                                            | Connector                                                                                                                                                                                       | ACAD REFERENCE NO. | 337 ENG MASTER   |               |
|-----------------------------------------------------------------------|-------------------------------------------------------------------------------------------------------------------------------------------------------------------------------------------------|--------------------|------------------|---------------|
| Contact Bend Detail                                                   |                                                                                                                                                                                                 | DRAWN: J.LEE       | DATE: OCT. 06/09 |               |
|                                                                       |                                                                                                                                                                                                 | CHECKED:           | DATE:            |               |
| EDAC INC TORONTO, ONTARIO CANADA YOUR CONNECTION TO QUALITY & SERVICE | THESE DRAWINGS AND SPECIFICATIONS ARE THE PROPERTY OF EDAC INC.,AND SHALL NOT BE REPRODUCED,OR COPIED OR USED AS THE BASIS FOR THE MANUFACTURE OR SALE OF APPARATUS WITHOUT WRITTEN PERMISSION. | SCALE: NTS         | SHEET            | 2 <b>OF</b> 3 |
|                                                                       |                                                                                                                                                                                                 | DRAWING NUMBER     |                  | ISSUE         |
|                                                                       |                                                                                                                                                                                                 | 337 Assembly       |                  | 1             |