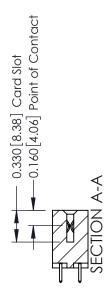

ISSUE NUMBER

ORIGINAL

1

| 337 / 387 Series Card Edge Connector                                                                    |                                                                   | ACAD REFERENCE NO. | 337 ENG  | G MASTER      |
|---------------------------------------------------------------------------------------------------------|-------------------------------------------------------------------|--------------------|----------|---------------|
| Contact Bend Detail                                                                                     | 3                                                                 |                    | DATE: OC | T. 06/09      |
|                                                                                                         |                                                                   | CHECKED:           | DATE:    |               |
| TORONTO, ONTARIO CANADA  ARE THE PROPERTY SHALL NOT BE REP OR USED AS THE MANUFACTURE OR MANUFACTURE OR | THESE DRAWINGS AND SPECIFICATIONS ARE THE PROPERTY OF EDAC INCAND | SCALE: NTS         | SHEET    | 2 <b>OF</b> 3 |
|                                                                                                         | SHALL NOT BE REPRODUCED, OR COPIED OR USED AS THE BASIS FOR THE   | DRAWING NUMBER     |          | ISSUE         |
|                                                                                                         | MANUFACTURE OR SALE OF APPARATUS WITHOUT WRITTEN PERMISSION.      | 337 Assembly       |          | 1             |