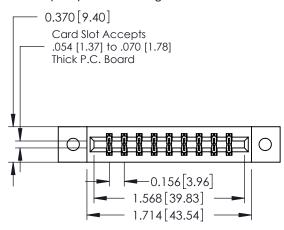

**Mounting Option** 

02-.128 (3.25) Dia. Mounting Holes

**Contact Detail** 

521-P.C. Tail .025 Sq.(0.64 Sq.) - Tail LG=.150(3.81) .156 [3.96] Contact Spacing x .200 [5.08] Row Spacing

THIS IS A C.A.D. GENERATED DRAWING DO NOT MAKE MANUAL REVISIONS TO MASTER.