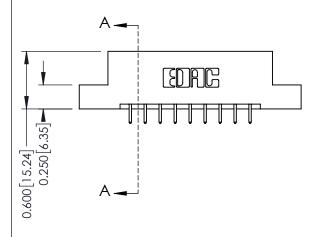

**Mounting Option** 

02-.128 (3.25) Dia. Mounting Holes

**Contact Detail** 

521-P.C. Tail .025 Sq.(0.64 Sq.) - Tail LG=.150(3.81) .156 [3.96] Contact Spacing x .200 [5.08] Row Spacing

THIS IS A C.A.D. GENERATED DRAWING DO NOT MAKE MANUAL REVISIONS TO MASTER.