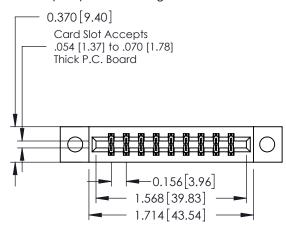

ISSUE NUMBER 1 ORIGINAL

**See Accompanying Pages for:** 

- **Contact Bend Details**
- **Mounting Options**

| 337 / 387 Series Card Edge Connector |
|--------------------------------------|
| Part Number: 337-018-540-204         |

**EDAC INC** TORONTO, ONTARIO CANADA

THESE DRAWINGS AND SPECIFICATIONS ARE THE PROPERTY OF EDAC INC.,AND SHALL NOT BE REPRODUCED, OR COPIED OR USED AS THE BASIS FOR THE MANUFACTURE OR SALE OF APPARATUS WITHOUT WRITTEN PERMISSION.

| ACAD REFERENCE NO. 337 ENG MAST |                  |  |  |
|---------------------------------|------------------|--|--|
| DRAWN: J.LEE                    | DATE: OCT. 06/09 |  |  |
| CHECKED:                        | DATE:            |  |  |
| SCALE: NTS                      | SHEET 1 OF 3     |  |  |
| DRAWING NUMBER                  | ISSUE            |  |  |
| 337 Assembly                    | 1                |  |  |