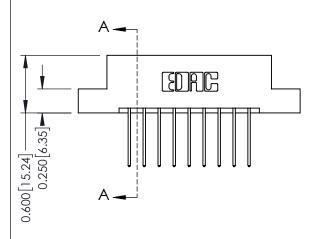

**Mounting Option** 

04-.156 (3.96) Dia. Mounting Holes

**Contact Detail** 

540-Wire Wrap .025 Sq.(0.64 Sq.) - Tail LG=.560(14.22) .156 [3.96] Contact Spacing x .200 [5.08] Row Spacing

THIS IS A C.A.D. GENERATED DRAWING DO NOT MAKE MANUAL REVISIONS TO MASTER.

ISSUE NUMBER 1 ORIGINAL

**See Accompanying Pages for:** 

- **Contact Bend Details**
- **Mounting Options**

| 337 / 387 Series Card Edge Connector |
|--------------------------------------|
| Part Number: 337-018-540-204         |

**EDAC INC** TORONTO, ONTARIO CANADA

THESE DRAWINGS AND SPECIFICATIONS ARE THE PROPERTY OF EDAC INC.,AND SHALL NOT BE REPRODUCED, OR COPIED OR USED AS THE BASIS FOR THE MANUFACTURE OR SALE OF APPARATUS WITHOUT WRITTEN PERMISSION.

| ACAD REFERENCE NO. 337 ENG MAST |                  |  |  |
|---------------------------------|------------------|--|--|
| DRAWN: J.LEE                    | DATE: OCT. 06/09 |  |  |
| CHECKED:                        | DATE:            |  |  |
| SCALE: NTS                      | SHEET 1 OF 3     |  |  |
| DRAWING NUMBER                  | ISSUE            |  |  |
| 337 Assembly                    | 1                |  |  |