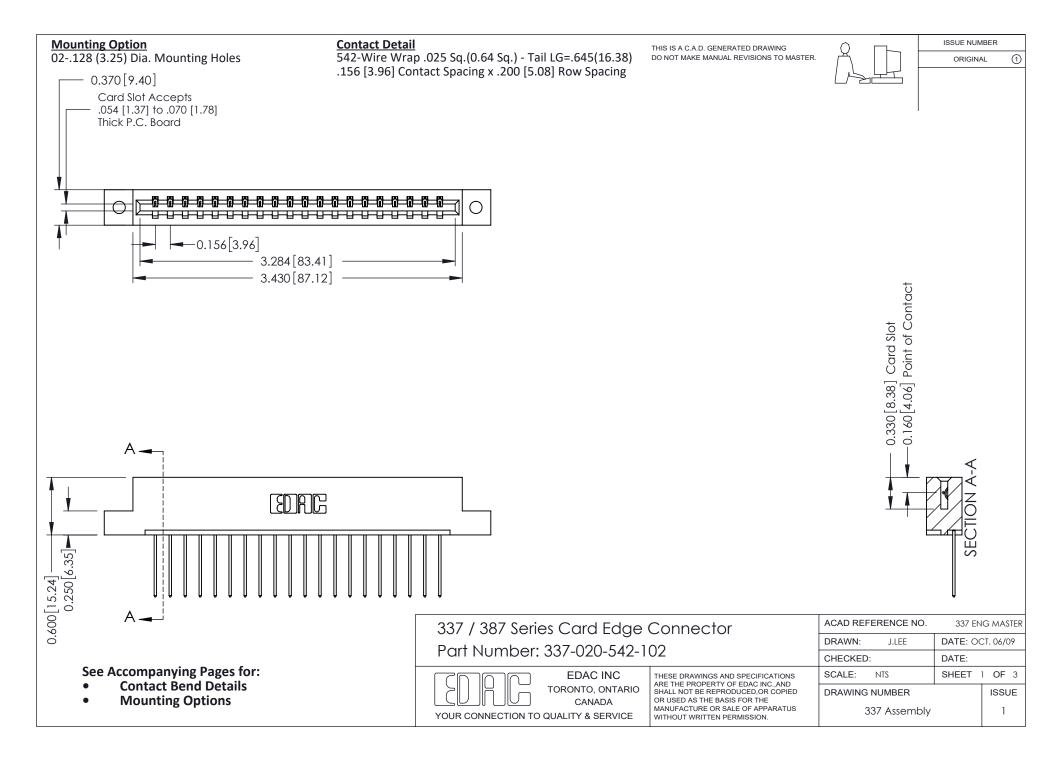

ISSUE NUMBER

ORIGINAL

1



| 337 / 387 Series Card Edge Connector<br>Contact Bend Detail           |                                                                                                                                                                                                  | ACAD REFERENCE NO. 337 E |                  | G MASTER      |
|-----------------------------------------------------------------------|--------------------------------------------------------------------------------------------------------------------------------------------------------------------------------------------------|--------------------------|------------------|---------------|
|                                                                       |