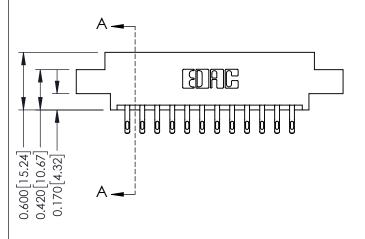

## **Mounting Option** 07-M3-0.5 Metric Threaded Inserts - 0.370[9.40] Card Slot Accepts .054 [1.37] to .070 [1.78] Thick P.C. Board -0.156[3.96]

2.036[51.71] 2.182 [55.42]

**Contact Detail** 

555-Extender Board Bend (Code 500 Contacts) .156 [3.96] Contact Spacing x .200 [5.08] Row Spacing THIS IS A C.A.D. GENERATED DRAWING DO NOT MAKE MANUAL REVISIONS TO MASTER.