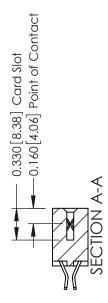

337 FNG MASTER

ACAD REFERENCE NO.

ISSUE NUMBER

ORIGINAL

1

| 337 / 387 Series Card Edge                                            | ACAD REFERENCE NO.                                                                                                                                                                                | 337 ENG MASTER |                  |               |
|-----------------------------------------------------------------------|---------------------------------------------------------------------------------------------------------------------------------------------------------------------------------------------------|----------------|------------------|---------------|
| Contact Bend Detail                                                   | •                                                                                                                                                                                                 |                | DATE: OCT. 06/09 |               |
| Corridor Beria Delaii                                                 |                                                                                                                                                                                                   | CHECKED:       | DATE:            |               |
| EDAC INC TORONTO, ONTARIO CANADA YOUR CONNECTION TO QUALITY & SERVICE | THESE DRAWINGS AND SPECIFICATIONS ARE THE PROPERTY OF EDAC INC., AND SHALL NOT BE REPRODUCED, OR COPIED OR USED AS THE BASIS FOR THE MANUFACTURE OR SALE OF APPARATUS WITHOUT WRITTEN PERMISSION. | SCALE: NTS     | SHEET            | 2 <b>OF</b> 3 |
|                                                                       |                                                                                                                                                                                                   | DRAWING NUMBER |                  | ISSUE         |
|                                                                       |                                                                                                                                                                                                   | 337 Assembly   |                  | 1             |