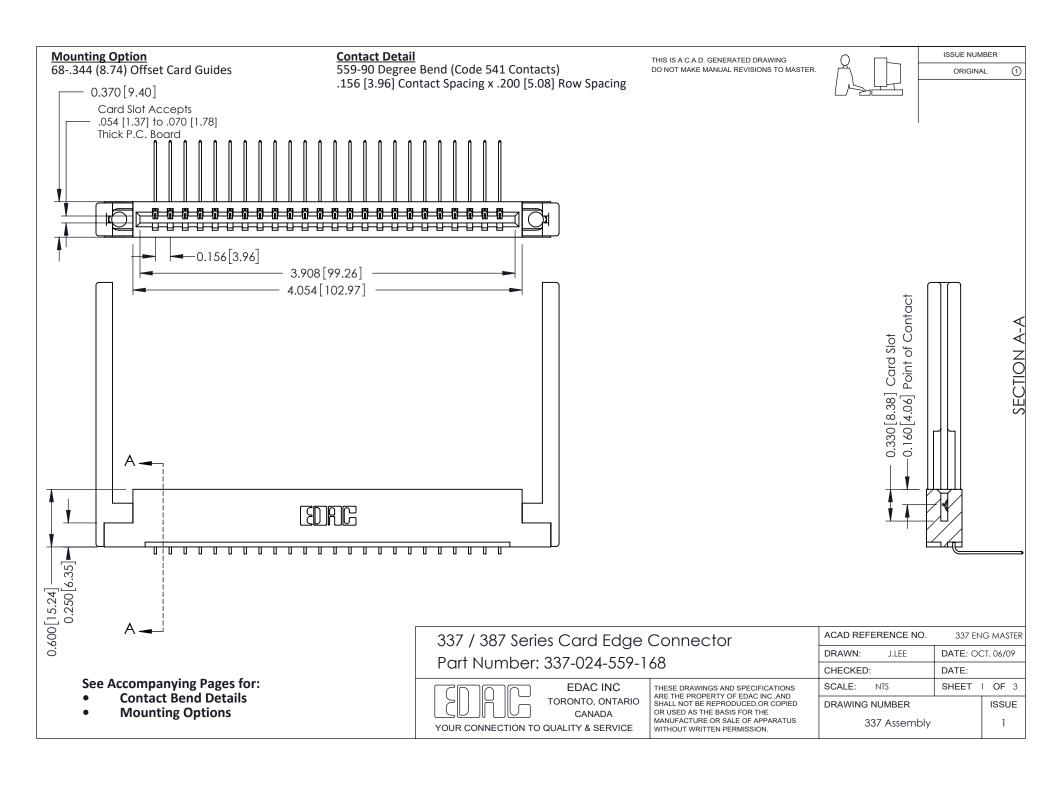

ISSUE NUMBER

ORIGINAL

1

| 337 / 387 Series Card Edge Connector<br>Contact Bend Detail           |                                                                                                                                                                                                  | ACAD REFERENCE NO. 337 E |                  | G MASTER      |
|-----------------------------------------------------------------------|--------------------------------------------------------------------------------------------------------------------------------------------------------------------------------------------------|--------------------------|------------------|---------------|
|                                                                       |                                                                                                                                                                                                  | DRAWN: J.LEE             | DATE: OCT. 06/09 |               |
|                                                                       |                                                                                                                                                                                                  | CHECKED: DATE:           |                  |               |
| EDAC INC TORONTO, ONTARIO CANADA YOUR CONNECTION TO QUALITY & SERVICE | THESE DRAWINGS AND SPECIFICATIONS ARE THE PROPERTY OF EDAC INC.,AND SHALL NOT BE REPRODUCED, OR COPIED OR USED AS THE BASIS FOR THE MANUFACTURE OR SALE OF APPARATUS WITHOUT WRITTEN PERMISSION. | SCALE: NTS               | SHEET            | 2 <b>OF</b> 3 |
|                                                                       |                                                                                                                                                                                                  | DRAWING NUMBER           |                  | ISSUE         |
|                                                                       |                                                                                                                                                                                                  | 337 Assembly             |                  | 1             |