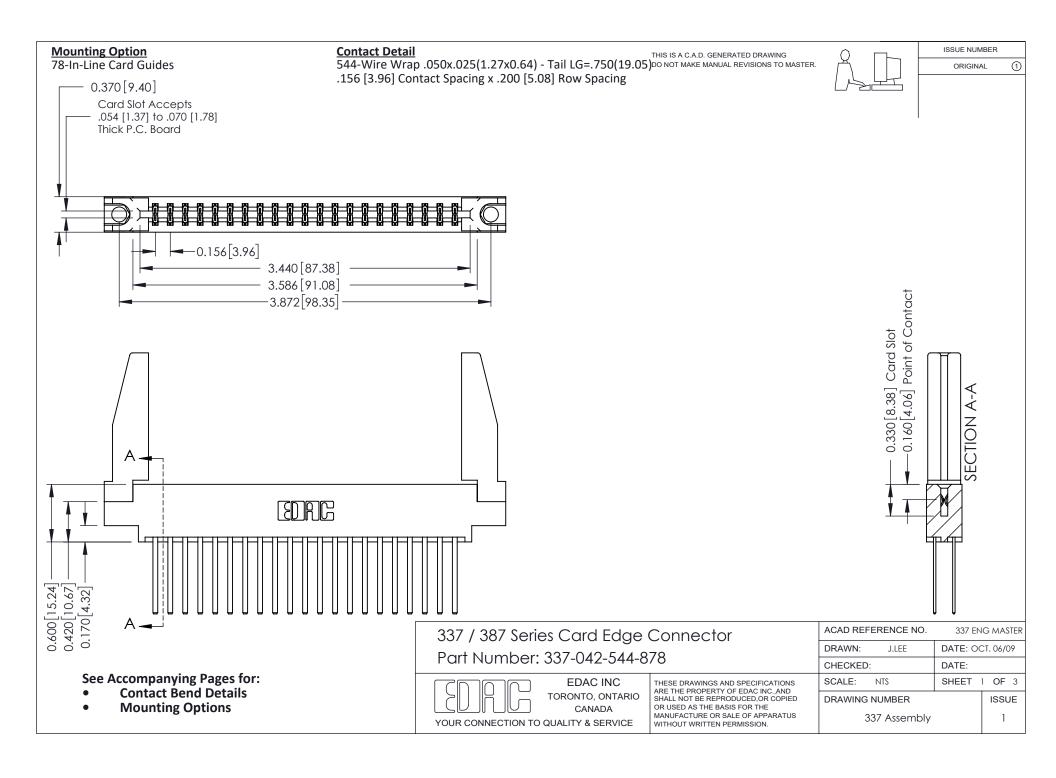

ISSUE NUMBER

ORIGINAL

1

| 337 / 387 Series Card Edge Connector<br>Contact Bend Detail           |                                                                                                                                                                                                  | ACAD REFERENCE NO. 337 E |                  | G MASTER      |
|-----------------------------------------------------------------------|--------------------------------------------------------------------------------------------------------------------------------------------------------------------------------------------------|--------------------------|------------------|---------------|
|                                                                       |                                                                                                                                                                                                  | DRAWN: J.LEE             | DATE: OCT. 06/09 |               |
|                                                                       |                                                                                                                                                                                                  | CHECKED: DATE:           |                  |               |
| EDAC INC TORONTO, ONTARIO CANADA YOUR CONNECTION TO QUALITY & SERVICE | THESE DRAWINGS AND SPECIFICATIONS ARE THE PROPERTY OF EDAC INC.,AND SHALL NOT BE REPRODUCED, OR COPIED OR USED AS THE BASIS FOR THE MANUFACTURE OR SALE OF APPARATUS WITHOUT WRITTEN PERMISSION. | SCALE: NTS               | SHEET            | 2 <b>OF</b> 3 |
|                                                                       |                                                                                                                                                                                                  | DRAWING NUMBER           |                  | ISSUE         |
|                                                                       |                                                                                                                                                                                                  | 337 Assembly             |                  | 1             |