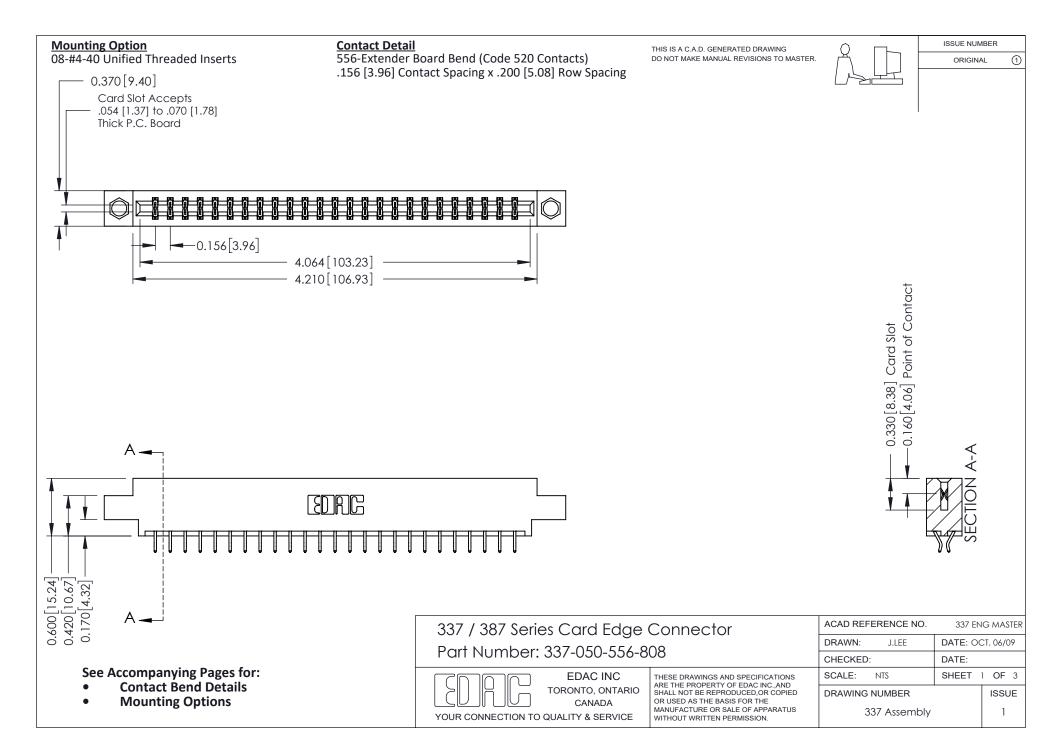

ISSUE NUMBER

ORIGINAL

1



| 337 / 387 Series Card Edge Connector<br>Contact Bend Detail           |                                                                                                                                                                                                  | ACAD REFERENCE NO. 337 E |                  | G MASTER      |
|-----------------------------------------------------------------------|--------------------------------------------------------------------------------------------------------------------------------------------------------------------------------------------------|--------------------------|------------------|---------------|
|                                                                       |