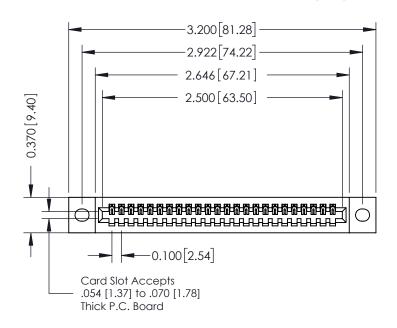

## **See Accompanying Pages for:**

- **Contact Bend Details**
- **Mounting Options**

| 342 / 392 Card Edge Connector |
|-------------------------------|
| Part Number: 342-024-544-102  |

YOUR CONNECTION TO QUALITY & SERVICE