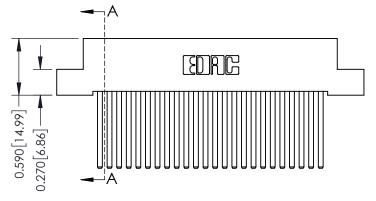

0.410[10.41] **SECTION A-A** 

342 ENG MASTER J.LEE DATE: OCT. 06/09 SHEET 1 OF 3

342 Assembly

THIS IS A C.A.D. GENERATED DRAWING DO NOT MAKE MANUAL REVISIONS TO MASTER. ISSUE NUMBER

ORIGINAL

1

| 342 / 392 Series Card Edge Connector<br>Contact Bend Detail |                                                                                                                                     | ACAD REFERENCE NO. 342 ENG MASTER |             |          |          |
|-------------------------------------------------------------|-------------------------------------------------------------------------------------------------------------------------------------|-----------------------------------|-------------|----------|----------|
|                                                             |                                                                                                                                     | DRAWN:                            | J.LEE       | DATE: OC | T. 06/09 |
|                                                             |                                                                                                                                     | CHECKED:                          |             | DATE:    |          |
| EDAC INC                                                    | ARE THE PROPERTY OF EDAC INC.,AND — SHALL NOT BE REPRODUCED,OR COPIED OR USED AS THE BASIS FOR THE MANUFACTURE OR SALE OF APPARATUS | SCALE:                            | NTS         | SHEET :  | 2 OF 3   |
| TORONTO, ONTARIO                                            |                                                                                                                                     | DRAWING                           | NUMBER      |          | ISSUE    |
| YOUR CONNECTION TO QUALITY & SERVICE                        |                                                                                                                                     | 3                                 | 42 Assembly |          | 1        |