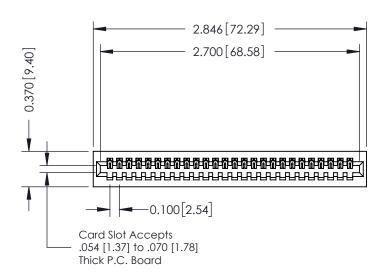

**Mounting Option** 01-No Mounting Lugs **Contact Detail** 

523-P.C. Tail .025 Sq.(0.64 Sq.) - Tail LG=.400(10.16) .100 [2.54] Contact Spacing x .200 [5.08] Row Spacing

## **See Accompanying Pages for:**

- **Contact Bend Details**
- **Mounting Options**

| 342 / 392 Card Edge Connector |
|-------------------------------|
| Part Number: 342-026-523-101  |

YOUR CONNECTION TO QUALITY & SERVICE