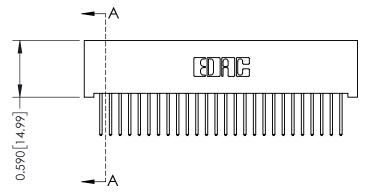

## **See Accompanying Pages for:**

- **Contact Bend Details**
- **Mounting Options**

| 342 / 392 Card Edge Connector |
|-------------------------------|
| Part Number: 342-026-523-101  |

YOUR CONNECTION TO QUALITY & SERVICE