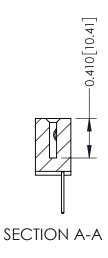

**Mounting Option** 01-No Mounting Lugs **Contact Detail** 

523-P.C. Tail .025 Sq.(0.64 Sq.) - Tail LG=.400(10.16) .100 [2.54] Contact Spacing x .200 [5.08] Row Spacing