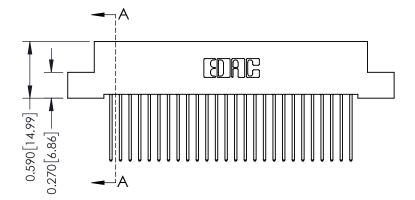

342 ENG MASTER J.LEE DATE: OCT. 06/09 SHEET 1 OF 3 NTS

342 Assembly

THIS IS A C.A.D. GENERATED DRAWING DO NOT MAKE MANUAL REVISIONS TO MASTER. ISSUE NUMBER

ORIGINAL

1

| 342 / 392 Series Card Edge Connector<br>Contact Bend Detail |                                                                                                                                     | ACAD REFERENCE NO. 342 ENG MASTER |             |          |          |
|-------------------------------------------------------------|-------------------------------------------------------------------------------------------------------------------------------------|-----------------------------------|-------------|----------|----------|
|                                                             |                                                                                                                                     | DRAWN:                            | J.LEE       | DATE: OC | T. 06/09 |
|                                                             |                                                                                                                                     | CHECKED                           | ):          | DATE:    |          |
| EDAC INC                                                    | ARE THE PROPERTY OF EDAC INC., AND SHALL NOT BE REPRODUCED, OR COPIED OR USED AS THE BASIS FOR THE MANUFACTURE OR SALE OF APPARATUS | SCALE:                            | NTS         | SHEET :  | 2 OF 3   |
| TORONTO, ONTARIO                                            |                                                                                                                                     | DRAWING                           | NUMBER      |          | ISSUE    |
| YOUR CONNECTION TO QUALITY & SERVICE                        |                                                                                                                                     | 3                                 | 42 Assembly |          | 1        |