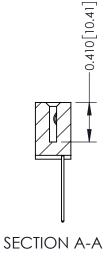

342 ENG MASTER J.LEE DATE: OCT. 06/09 SHEET 1 OF 3 NTS

342 Assembly

THIS IS A C.A.D. GENERATED DRAWING DO NOT MAKE MANUAL REVISIONS TO MASTER. ISSUE NUMBER

ORIGINAL

1

| 342 / 392 Series Card Edge Connector<br>Contact Bend Detail |                                                                                                                                     | ACAD REFERENCE NO. 342 ENG MASTER |             |          |          |
|-------------------------------------------------------------|-------------------------------------------------------------------------------------------------------------------------------------|-----------------------------------|-------------|----------|----------|
|                                                             |                                                                                                                                     | DRAWN:                            | J.LEE       | DATE: OC | T. 06/09 |
|                                                             |                                                                                                                                     | CHECKED                           | ):          | DATE:    |          |
| EDAC INC                                                    | ARE THE PROPERTY OF EDAC INC., AND SHALL NOT BE REPRODUCED, OR COPIED OR USED AS THE BASIS FOR THE MANUFACTURE OR SALE OF APPARATUS | SCALE:                            | NTS         | SHEET :  | 2 OF 3   |
| TORONTO, ONTARIO                                            |                                                                                                                                     | DRAWING                           | NUMBER      |          | ISSUE    |
| YOUR CONNECTION TO QUALITY & SERVICE                        |                                                                                                                                     | 3                                 | 42 Assembly |          | 1        |