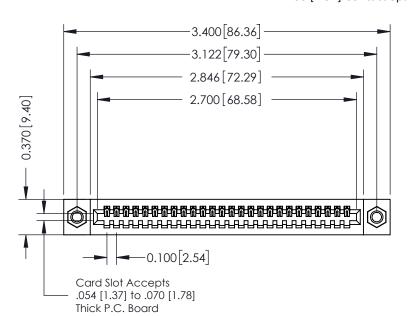

## **See Accompanying Pages for:**

- **Contact Bend Details**
- **Mounting Options**

| 342 / 392 Card Edge Connector |
|-------------------------------|
| Part Number: 342-026-542-107  |

YOUR CONNECTION TO QUALITY & SERVICE

342 ENG MASTER J.LEE DATE: OCT. 06/09 SHEET 1 OF 3 NTS

342 Assembly

THIS IS A C.A.D. GENERATED DRAWING DO NOT MAKE MANUAL REVISIONS TO MASTER. ISSUE NUMBER

ORIGINAL

1

| 342 / 392 Series Card Edge Connector<br>Contact Bend Detail |                                                                                                                                     | ACAD REFERENCE NO. 342 ENG MASTER |             |          |          |
|-------------------------------------------------------------|-------------------------------------------------------------------------------------------------------------------------------------|-----------------------------------|-------------|----------|----------|
|                                                             |                                                                                                                                     | DRAWN:                            | J.LEE       | DATE: OC | T. 06/09 |
|                                                             |                                                                                                                                     | CHECKED                           | ):          | DATE:    |          |
| EDAC INC                                                    | ARE THE PROPERTY OF EDAC INC., AND SHALL NOT BE REPRODUCED, OR COPIED OR USED AS THE BASIS FOR THE MANUFACTURE OR SALE OF APPARATUS | SCALE:                            | NTS         | SHEET :  | 2 OF 3   |
| TORONTO, ONTARIO                                            |                                                                                                                                     | DRAWING                           | NUMBER      |          | ISSUE    |
| YOUR CONNECTION TO QUALITY & SERVICE                        |                                                                                                                                     | 3                                 | 42 Assembly |          | 1        |