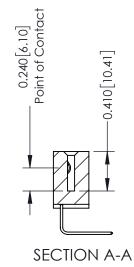

**Mounting Option** 12-.128 (3.25) Dia. Side Mounting Holes

**Contact Detail** 

558-90 Degree Bend (Code 541 Contacts) .100 [2.54] Contact Spacing x .200 [5.08] Row Spacing

342 Assembly

THIS IS A C.A.D. GENERATED DRAWING DO NOT MAKE MANUAL REVISIONS TO MASTER. ISSUE NUMBER

ORIGINAL

1

| 342 / 392 Series Card Edge Connector<br>Contact Bend Detail |                                                                                                                                                                                                  | ACAD REFERENCE NO. 342 ENG MASTER |             |                  |        |
|-------------------------------------------------------------|--------------------------------------------------------------------------------------------------------------------------------------------------------------------------------------------------|-----------------------------------|-------------|------------------|--------|
|                                                             |                                                                                                                                                                                                  | DRAWN:                            | J.LEE       | DATE: OCT. 06/09 |        |
|                                                             |                                                                                                                                                                                                  | CHECKED:                          |             | DATE:            |        |
| TORONTO, ONTARIO                                            | THESE DRAWINGS AND SPECIFICATIONS ARE THE PROPERTY OF EDAC INC. AND SHALL NOT BE REPRODUCED, OR COPIED OR USED AS THE BASIS FOR THE MANUFACTURE OR SALE OF APPARATUS WITHOUT WRITTEN PERMISSION. | SCALE:                            | NTS         | SHEET :          | 2 OF 3 |
|                                                             |                                                                                                                                                                                                  | DRAWING                           | NUMBER      |                  | ISSUE  |
| YOUR CONNECTION TO QUALITY & SERVICE                        |                                                                                                                                                                                                  | 3                                 | 42 Assembly |                  | 1      |