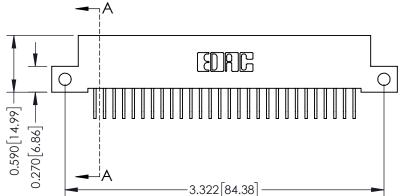

THIS IS A C.A.D. GENERATED DRAWING DO NOT MAKE MANUAL REVISIONS TO MASTER

ISSUE NUMBER

ORIGINAL

1

| 342 / 392 Card Edge Connector<br>Mounting Options |                                                                                                                                                                                               | ACAD REFERENCE NO. 342 ENG MASTER |                         |        |  |  |
|---------------------------------------------------|-----------------------------------------------------------------------------------------------------------------------------------------------------------------------------------------------|-----------------------------------|-------------------------|--------|--|--|
|                                                   |                                                                                                                                                                                               | DRAWN: J.LEE                      | DATE: <b>OCT. 06/09</b> |        |  |  |
|                                                   |                                                                                                                                                                                               | CHECKED:                          | DATE:                   |        |  |  |
| TORONTO, ONTARIO                                  | THESE DRAWINGS AND SPECIFICATIONS ARE THE PROPERTY OF EDAC INCAND SHALL NOT BE REPRODUCED,OR COPIED OR USED AS THE BASIS FOR THE MANUFACTURE OR SALE OF APPARATUS WITHOUT WRITTEN PERMISSION. | SCALE: NTS                        | SHEET :                 | 3 OF 3 |  |  |
|                                                   |                                                                                                                                                                                               | DRAWING NUMBER                    | •                       | ISSUE  |  |  |
| YOUR CONNECTION TO QUALITY & SERVICE              |                                                                                                                                                                                               | 342 Assembly                      |                         | 1      |  |  |