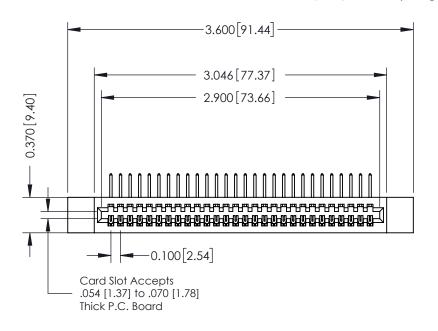

## **See Accompanying Pages for:**

- **Contact Bend Details**
- **Mounting Options**

342 / 392 Card Edge Connector Part Number: 342-028-558-112

YOUR CONNECTION TO QUALITY & SERVICE

342 ENG MASTER J.LEE DATE: OCT. 06/09 SHEET 1 OF 3

342 Assembly

THIS IS A C.A.D. GENERATED DRAWING DO NOT MAKE MANUAL REVISIONS TO MASTER. ISSUE NUMBER

ORIGINAL

1

| 342 / 392 Series Card Edge Connector<br>Contact Bend Detail |                                                                                                                                                                                                  | ACAD REFERENCE NO. 342 ENG MASTER |             |                  |        |
|-------------------------------------------------------------|--------------------------------------------------------------------------------------------------------------------------------------------------------------------------------------------------|-----------------------------------|-------------|------------------|--------|
|                                                             |                                                                                                                                                                                                  | DRAWN:                            | J.LEE       | DATE: OCT. 06/09 |        |
|                                                             |                                                                                                                                                                                                  | CHECKED:                          |             | DATE:            |        |
| TORONTO, ONTARIO                                            | THESE DRAWINGS AND SPECIFICATIONS ARE THE PROPERTY OF EDAC INC. AND SHALL NOT BE REPRODUCED, OR COPIED OR USED AS THE BASIS FOR THE MANUFACTURE OR SALE OF APPARATUS WITHOUT WRITTEN PERMISSION. | SCALE:                            | NTS         | SHEET :          | 2 OF 3 |
|                                                             |                                                                                                                                                                                                  | DRAWING                           | NUMBER      |                  | ISSUE  |
| YOUR CONNECTION TO QUALITY & SERVICE                        |                                                                                                                                                                                                  | 3                                 | 42 Assembly |                  | 1      |