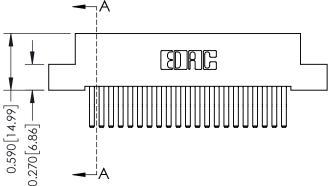

## \_\_\_\_0.240[6.10] Point of Contact 0.410[10.41] **SECTION A-A**

## **See Accompanying Pages for:**

- **Contact Bend Details**
- **Mounting Options**

342 / 392 Card Edge Connector Part Number: 342-042-560-208

YOUR CONNECTION TO QUALITY & SERVICE

342 ENG MASTER DATE: OCT. 06/09 J.LEE SHEET 1 OF 3