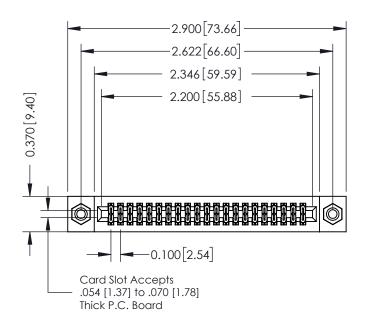

## **Mounting Option**

08-#4-40 Unified Threaded Inserts

## **Contact Detail**

560-Extender Board Bend (Code 523 Contacts) .100 [2.54] Contact Spacing x .200 [5.08] Row Spacing

## **See Accompanying Pages for:**

- **Contact Bend Details**
- **Mounting Options**

342 / 392 Card Edge Connector Part Number: 342-042-560-208

YOUR CONNECTION TO QUALITY & SERVICE

342 ENG MASTER DATE: OCT. 06/09 J.LEE SHEET 1 OF 3