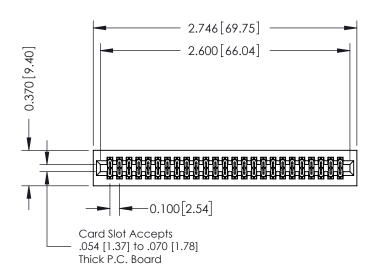

## **See Accompanying Pages for:**

- **Contact Bend Details**
- **Mounting Options**

| 342 / 392 Card Edge Connector |
|-------------------------------|
| Part Number: 342-050-556-201  |

YOUR CONNECTION TO QUALITY & SERVICE

342 ENG MASTER DATE: OCT. 06/09 J.LEE NTS SHEET 1 OF 3

342 Assembly

THIS IS A C.A.D. GENERATED DRAWING DO NOT MAKE MANUAL REVISIONS TO MASTER. ISSUE NUMBER

ORIGINAL

1

| 342 / 392 Series Card Edge Connector<br>Contact Bend Detail |                                                                                                                                   | ACAD REFERENCE NO. 342 ENG MASTER |             |          |          |
|-------------------------------------------------------------|-----------------------------------------------------------------------------------------------------------------------------------|-----------------------------------|-------------|----------|----------|
|                                                             |                                                                                                                                   | DRAWN:                            | J.LEE       | DATE: OC | T. 06/09 |
|                                                             |                                                                                                                                   | CHECKED                           | ):          | DATE:    |          |
| EDAC INC                                                    | ARE THE PROPERTY OF EDAC INC.,AND SHALL NOT BE REPRODUCED,OR COPIED OR USED AS THE BASIS FOR THE MANUFACTURE OR SALE OF APPARATUS | SCALE:                            | NTS         | SHEET :  | 2 OF 3   |
| TORONTO, ONTARIO                                            |                                                                                                                                   | DRAWING                           | NUMBER      |          | ISSUE    |
| YOUR CONNECTION TO QUALITY & SERVICE                        |                                                                                                                                   | 3                                 | 42 Assembly |          | 1        |