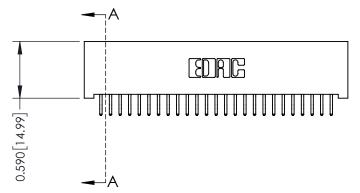

THIS IS A C.A.D. GENERATED DRAWING DO NOT MAKE MANUAL REVISIONS TO MASTER

ISSUE NUMBER

ORIGINAL

1

| 342 / 392 Card Edge Connector<br>Mounting Options |                                                                                                                                    | ACAD REFERENCE NO. 342 ENG MASTER |                         |        |  |  |
|---------------------------------------------------|------------------------------------------------------------------------------------------------------------------------------------|-----------------------------------|-------------------------|--------|--|--|
|                                                   |                                                                                                                                    | DRAWN: J.LEE                      | DATE: <b>OCT. 06/09</b> |        |  |  |
|                                                   |                                                                                                                                    | CHECKED:                          | DATE:                   |        |  |  |
| EDAC INC                                          | THESE DRAWINGS AND SPECIFICATIONS ARE THE PROPERTY OF EDAC INC.,AND SHALL NOT BE REPRODUCED,OR COPIED OR USED AS THE BASIS FOR THE | SCALE: NTS                        | SHEET :                 | 3 OF 3 |  |  |
| TORONTO, ONTARIO                                  |                                                                                                                                    | DRAWING NUMBER                    | •                       | ISSUE  |  |  |
| YOUR CONNECTION TO QUALITY & SERVICE              | MANUFACTURE OR SALE OF APPARATUS                                                                                                   | 342 Assembly                      |                         | 1      |  |  |