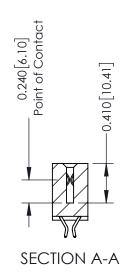

342 ENG MASTER DATE: OCT. 06/09 J.LEE NTS SHEET 1 OF 3

342 Assembly

THIS IS A C.A.D. GENERATED DRAWING DO NOT MAKE MANUAL REVISIONS TO MASTER. ISSUE NUMBER

ORIGINAL

1

| 342 / 392 Series Card Edge Connector<br>Contact Bend Detail |                                                                                                                                   | ACAD REFERENCE NO. 342 ENG MASTER |             |          |          |
|-------------------------------------------------------------|-----------------------------------------------------------------------------------------------------------------------------------|-----------------------------------|-------------|----------|----------|
|                                                             |                                                                                                                                   | DRAWN:                            | J.LEE       | DATE: OC | T. 06/09 |
|                                                             |                                                                                                                                   | CHECKED                           | ):          | DATE:    |          |
| EDAC INC                                                    | ARE THE PROPERTY OF EDAC INC.,AND SHALL NOT BE REPRODUCED,OR COPIED OR USED AS THE BASIS FOR THE MANUFACTURE OR SALE OF APPARATUS | SCALE:                            | NTS         | SHEET :  | 2 OF 3   |
| TORONTO, ONTARIO                                            |                                                                                                                                   | DRAWING                           | NUMBER      |          | ISSUE    |
| YOUR CONNECTION TO QUALITY & SERVICE                        |                                                                                                                                   | 3                                 | 42 Assembly |          | 1        |