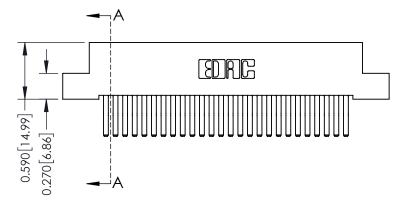

## **Mounting Option**

04-.156 (3.96) Dia. Mounting Holes

## **Contact Detail**

560-Extender Board Bend (Code 523 Contacts) .100 [2.54] Contact Spacing x .200 [5.08] Row Spacing







## **See Accompanying Pages for:**

- **Contact Bend Details**
- **Mounting Options**

342 / 392 Card Edge Connector Part Number: 342-052-560-204

YOUR CONNECTION TO QUALITY & SERVICE

342 ENG MASTER DATE: OCT. 06/09 J.LEE SHEET 1 OF 3

342 Assembly

THIS IS A C.A.D. GENERATED DRAWING DO NOT MAKE MANUAL REVISIONS TO MASTER. ISSUE NUMBER

ORIGINAL

1



| 342 / 392 Series Card Edge Connector<br>Contact Bend Detail |                                                                                                                                                                                                  | ACAD REFERENCE NO. 342 ENG MASTER |             |                  |        |
|-------------------------------------------------------------|-----------------------------------------