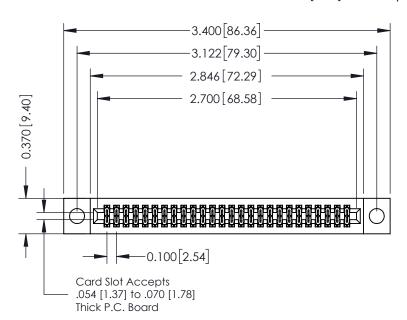

## **See Accompanying Pages for:**

- **Contact Bend Details**
- **Mounting Options**

342 / 392 Card Edge Connector Part Number: 342-052-560-204

YOUR CONNECTION TO QUALITY & SERVICE

342 ENG MASTER DATE: OCT. 06/09 J.LEE SHEET 1 OF 3