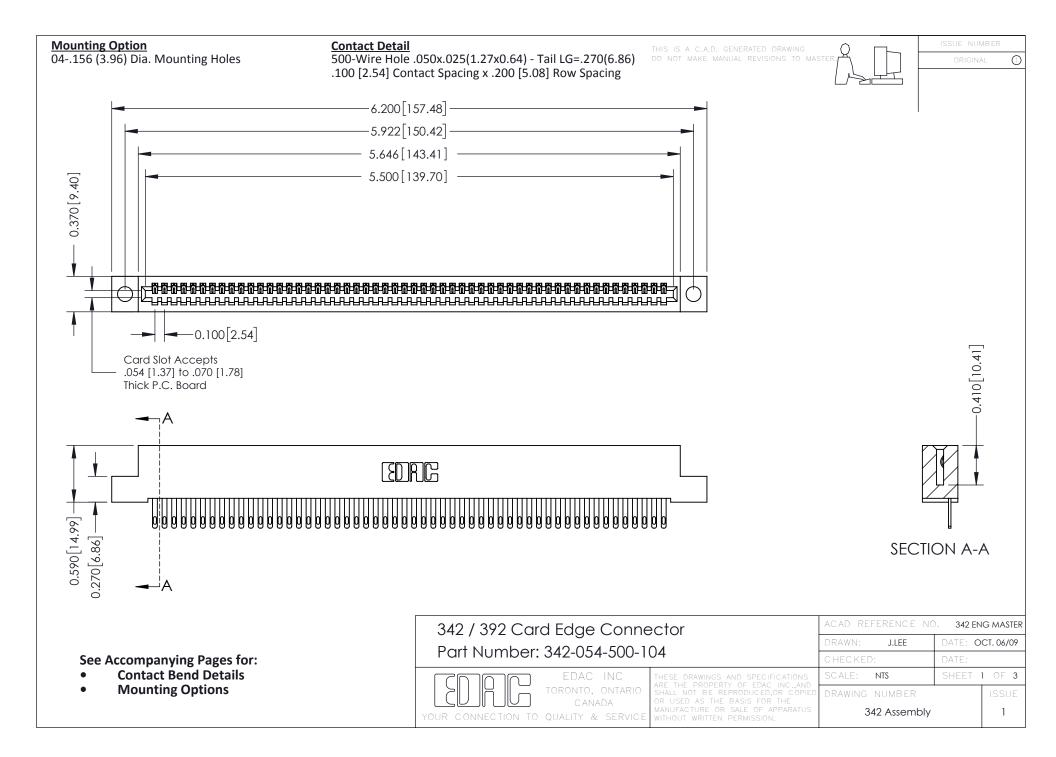

THIS IS A C.A.D. GENERATED DRAWING DO NOT MAKE MANUAL REVISIONS TO MASTER. ISSUE NUMBER

ORIGINAL

1



| 342 / 392 Series Card Edge Connector<br>Contact Bend Detail |                                                                                                                                                                                                  | ACAD REFERENCE NO. 342 ENG MASTER |             |                  |        |
|-------------------------------------------------------------|--------------------------------------------------------------------------------------------------------------------------------------------------------------------------------------------------|-----------------------------------|-------------|------------------|--------|
|