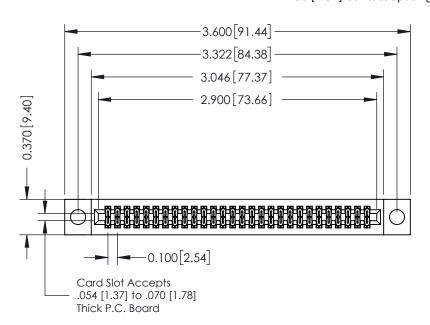

**Mounting Option** 

04-.156 (3.96) Dia. Mounting Holes

**Contact Detail** 

520-P.C. Tail .030x.018(0.76x0.46) - Tail LG=.185(4.70) .100 [2.54] Contact Spacing x .200 [5.08] Row Spacing

**See Accompanying Pages for:** 

- **Contact Bend Details**
- **Mounting Options**

342 / 392 Card Edge Connector Part Number: 342-056-520-204

YOUR CONNECTION TO QUALITY & SERVICE

342 ENG MASTER J.LEE DATE: OCT. 06/09 SHEET 1 OF 3

342 Assembly

THIS IS A C.A.D. GENERATED DRAWING DO NOT MAKE MANUAL REVISIONS TO MASTER. ISSUE NUMBER

ORIGINAL

1

| 342 / 392 Series Card Edge Connector<br>Contact Bend Detail |                                                                                                                                                                                                  | ACAD REFERENCE NO. 342 ENG MASTER |             |                  |        |
|-------------------------------------------------------------|--------------------------------------------------------------------------------------------------------------------------------------------------------------------------------------------------|-----------------------------------|-------------|------------------|--------|
|                                                             |                                                                                                                                                                                                  | DRAWN:                            | J.LEE       | DATE: OCT. 06/09 |        |
|                                                             |                                                                                                                                                                                                  | CHECKED:                          |             | DATE:            |        |
| TORONTO, ONTARIO                                            | THESE DRAWINGS AND SPECIFICATIONS ARE THE PROPERTY OF EDAC INC. AND SHALL NOT BE REPRODUCED, OR COPIED OR USED AS THE BASIS FOR THE MANUFACTURE OR SALE OF APPARATUS WITHOUT WRITTEN PERMISSION. | SCALE:                            | NTS         | SHEET :          | 2 OF 3 |
|                                                             |                                                                                                                                                                                                  | DRAWING                           | NUMBER      |                  | ISSUE  |
| YOUR CONNECTION TO QUALITY & SERVICE                        |                                                                                                                                                                                                  | 3                                 | 42 Assembly |                  | 1      |