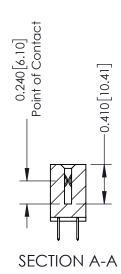

**Mounting Option** 

04-.156 (3.96) Dia. Mounting Holes

**Contact Detail** 

520-P.C. Tail .030x.018(0.76x0.46) - Tail LG=.185(4.70) .100 [2.54] Contact Spacing x .200 [5.08] Row Spacing

**See Accompanying Pages for:** 

- **Contact Bend Details**
- **Mounting Options**

342 / 392 Card Edge Connector Part Number: 342-056-520-204

YOUR CONNECTION TO QUALITY & SERVICE

342 ENG MASTER J.LEE DATE: OCT. 06/09 SHEET 1 OF 3

342 Assembly

THIS IS A C.A.D. GENERATED DRAWING DO NOT MAKE MANUAL REVISIONS TO MASTER. ISSUE NUMBER

ORIGINAL

1

| 342 / 392 Series Card Edge Connector<br>Contact Bend Detail |                                                                                                                                                                                                  | ACAD REFERENCE NO. 342 ENG MASTER |             |                  |        |
|-------------------------------------------------------------|--------------------------------------------------------------------------------------------------------------------------------------------------------------------------------------------------|-----------------------------------|-------------|------------------|--------|
|                                                             |                                                                                                                                                                                                  | DRAWN:                            | J.LEE       | DATE: OCT. 06/09 |        |
|                                                             |                                                                                                                                                                                                  | CHECKED:                          |             | DATE:            |        |
| TORONTO, ONTARIO                                            | THESE DRAWINGS AND SPECIFICATIONS ARE THE PROPERTY OF EDAC INC. AND SHALL NOT BE REPRODUCED, OR COPIED OR USED AS THE BASIS FOR THE MANUFACTURE OR SALE OF APPARATUS WITHOUT WRITTEN PERMISSION. | SCALE:                            | NTS         | SHEET :          | 2 OF 3 |
|                                                             |                                                                                                                                                                                                  | DRAWING                           | NUMBER      |                  | ISSUE  |
| YOUR CONNECTION TO QUALITY & SERVICE                        |                                                                                                                                                                                                  | 3                                 | 42 Assembly |                  | 1      |