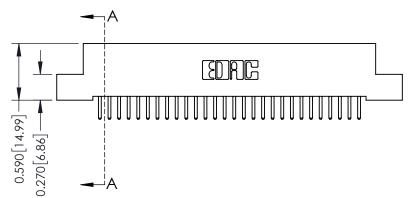

**Mounting Option** 

04-.156 (3.96) Dia. Mounting Holes

**Contact Detail** 

520-P.C. Tail .030x.018(0.76x0.46) - Tail LG=.185(4.70) .100 [2.54] Contact Spacing x .200 [5.08] Row Spacing

**See Accompanying Pages for:** 

- **Contact Bend Details**
- **Mounting Options**

342 / 392 Card Edge Connector Part Number: 342-056-520-204

YOUR CONNECTION TO QUALITY & SERVICE

342 ENG MASTER J.LEE DATE: OCT. 06/09 SHEET 1 OF 3

342 Assembly

THIS IS A C.A.D. GENERATED DRAWING DO NOT MAKE MANUAL REVISIONS TO MASTER. ISSUE NUMBER

ORIGINAL

1

| 342 / 392 Series Card Edge Connector<br>Contact Bend Detail |                                                                                                                                                                                                  | ACAD REFERENCE NO. 342 ENG MASTER |             |                  |        |
|-------------------------------------------------------------|--------------------------------------------------------------------------------------------------------------------------------------------------------------------------------------------------|-----------------------------------|-------------|------------------|--------|
|                                                             |                                                                                                                                                                                                  | DRAWN:                            | J.LEE       | DATE: OCT. 06/09 |        |
|                                                             |                                                                                                                                                                                                  | CHECKED:                          |             | DATE:            |        |
| TORONTO, ONTARIO                                            | THESE DRAWINGS AND SPECIFICATIONS ARE THE PROPERTY OF EDAC INC. AND SHALL NOT BE REPRODUCED, OR COPIED OR USED AS THE BASIS FOR THE MANUFACTURE OR SALE OF APPARATUS WITHOUT WRITTEN PERMISSION. | SCALE:                            | NTS         | SHEET :          | 2 OF 3 |
|                                                             |                                                                                                                                                                                                  | DRAWING                           | NUMBER      |                  | ISSUE  |
| YOUR CONNECTION TO QUALITY & SERVICE                        |                                                                                                                                                                                                  | 3                                 | 42 Assembly |                  | 1      |