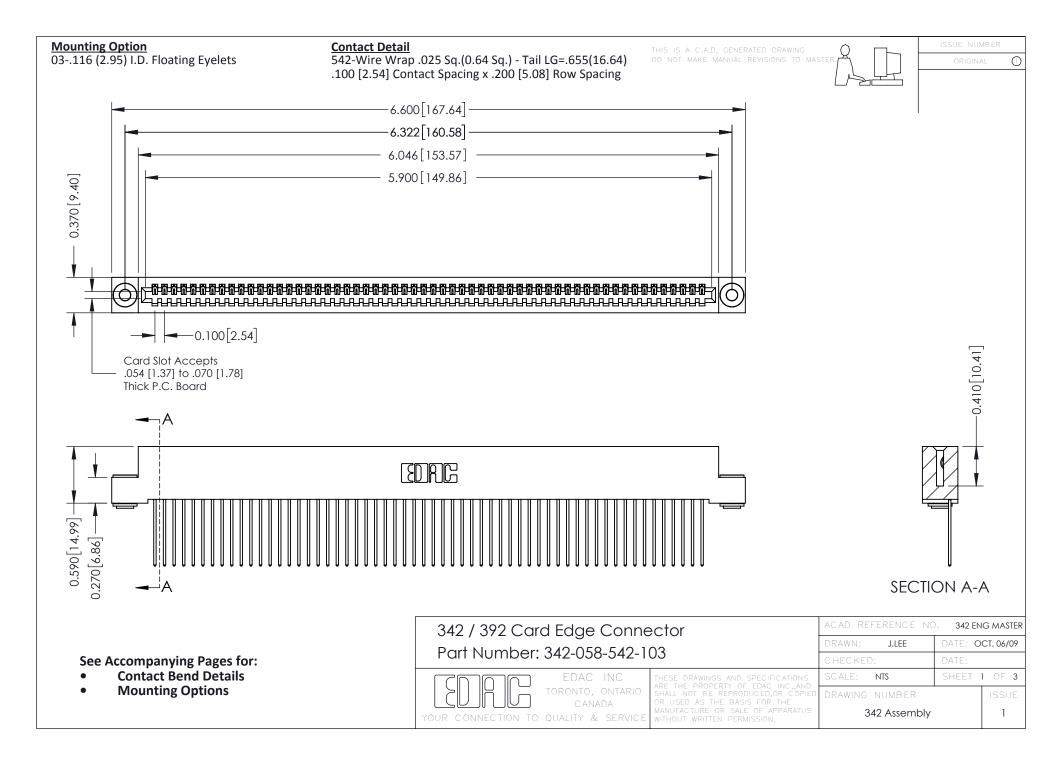

THIS IS A C.A.D. GENERATED DRAWING DO NOT MAKE MANUAL REVISIONS TO MASTER. ISSUE NUMBER

ORIGINAL

1



| 342 / 392 Series Card Edge Connector<br>Contact Bend Detail |                                                                                                                                                                                                  | ACAD REFERENCE NO. 342 ENG MASTER |             |                  |        |
|-------------------------------------------------------------|--------------------------------------------------------------------------------------------------------------------------------------------------------------------------------------------------|-----------------------------------|-------------|------------------|--------|
|