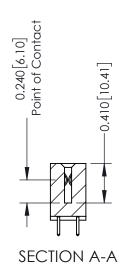

**Mounting Option** 02-.128 (3.25) Wide Mounting Slots **Contact Detail** 

521-P.C. Tail .025 Sq.(0.64 Sq.) - Tail LG=.160(4.06) .100 [2.54] Contact Spacing x .200 [5.08] Row Spacing

**See Accompanying Pages for:** 

- **Contact Bend Details**
- **Mounting Options**

342 / 392 Card Edge Connector Part Number: 342-066-521-202

YOUR CONNECTION TO QUALITY & SERVICE

CANADA

342 ENG MASTER J.LEE DATE: OCT. 06/09 SHEET 1 OF 3

342 Assembly

THIS IS A C.A.D. GENERATED DRAWING DO NOT MAKE MANUAL REVISIONS TO MASTER. ISSUE NUMBER

ORIGINAL

1

| 342 / 392 Series Card Edge Connector<br>Contact Bend Detail |                                                                                                                                                                                                  | ACAD REFERENCE NO. 342 ENG MASTER |             |                  |        |
|-------------------------------------------------------------|--------------------------------------------------------------------------------------------------------------------------------------------------------------------------------------------------|-----------------------------------|-------------|------------------|--------|
|                                                             |                                                                                                                                                                                                  | DRAWN:                            | J.LEE       | DATE: OCT. 06/09 |        |
|                                                             |                                                                                                                                                                                                  | CHECKED:                          |             | DATE:            |        |
| TORONTO, ONTARIO                                            | THESE DRAWINGS AND SPECIFICATIONS ARE THE PROPERTY OF EDAC INC. AND SHALL NOT BE REPRODUCED, OR COPIED OR USED AS THE BASIS FOR THE MANUFACTURE OR SALE OF APPARATUS WITHOUT WRITTEN PERMISSION. | SCALE:                            | NTS         | SHEET :          | 2 OF 3 |
|                                                             |                                                                                                                                                                                                  | DRAWING                           | NUMBER      |                  | ISSUE  |
| YOUR CONNECTION TO QUALITY & SERVICE                        |                                                                                                                                                                                                  | 3                                 | 42 Assembly |                  | 1      |