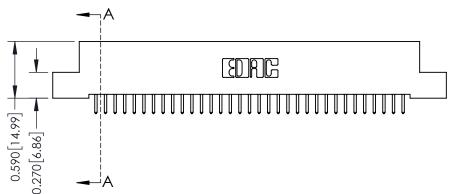

**Mounting Option** 02-.128 (3.25) Wide Mounting Slots **Contact Detail** 

521-P.C. Tail .025 Sq.(0.64 Sq.) - Tail LG=.160(4.06) .100 [2.54] Contact Spacing x .200 [5.08] Row Spacing

**See Accompanying Pages for:** 

- **Contact Bend Details**
- **Mounting Options**

342 / 392 Card Edge Connector Part Number: 342-066-521-202

YOUR CONNECTION TO QUALITY & SERVICE

CANADA

342 ENG MASTER J.LEE DATE: OCT. 06/09 SHEET 1 OF 3

342 Assembly

THIS IS A C.A.D. GENERATED DRAWING DO NOT MAKE MANUAL REVISIONS TO MASTER. ISSUE NUMBER

ORIGINAL

1

| 342 / 392 Series Card Edge Connector<br>Contact Bend Detail |                                                                                                                                                                                                  | ACAD REFERENCE NO. 342 ENG MASTER |             |                  |        |
|-------------------------------------------------------------|--------------------------------------------------------------------------------------------------------------------------------------------------------------------------------------------------|-----------------------------------|-------------|------------------|--------|
|                                                             |                                                                                                                                                                                                  | DRAWN:                            | J.LEE       | DATE: OCT. 06/09 |        |
|                                                             |                                                                                                                                                                                                  | CHECKED:                          |             | DATE:            |        |
| TORONTO, ONTARIO                                            | THESE DRAWINGS AND SPECIFICATIONS ARE THE PROPERTY OF EDAC INC. AND SHALL NOT BE REPRODUCED, OR COPIED OR USED AS THE BASIS FOR THE MANUFACTURE OR SALE OF APPARATUS WITHOUT WRITTEN PERMISSION. | SCALE:                            | NTS         | SHEET :          | 2 OF 3 |
|                                                             |                                                                                                                                                                                                  | DRAWING                           | NUMBER      |                  | ISSUE  |
| YOUR CONNECTION TO QUALITY & SERVICE                        |                                                                                                                                                                                                  | 3                                 | 42 Assembly |                  | 1      |