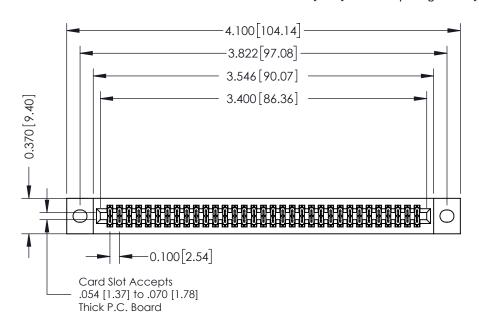

**Mounting Option** 02-.128 (3.25) Wide Mounting Slots **Contact Detail** 

521-P.C. Tail .025 Sq.(0.64 Sq.) - Tail LG=.160(4.06) .100 [2.54] Contact Spacing x .200 [5.08] Row Spacing

**See Accompanying Pages for:** 

- **Contact Bend Details**
- **Mounting Options**

342 / 392 Card Edge Connector Part Number: 342-066-521-202

YOUR CONNECTION TO QUALITY & SERVICE

CANADA

342 ENG MASTER J.LEE DATE: OCT. 06/09 SHEET 1 OF 3

342 Assembly

THIS IS A C.A.D. GENERATED DRAWING DO NOT MAKE MANUAL REVISIONS TO MASTER. ISSUE NUMBER

ORIGINAL

1

| 342 / 392 Series Card Edge Connector<br>Contact Bend Detail |                                                                                                                                                                                                  | ACAD REFERENCE NO. 342 ENG MASTER |             |                  |        |
|-------------------------------------------------------------|--------------------------------------------------------------------------------------------------------------------------------------------------------------------------------------------------|-----------------------------------|-------------|------------------|--------|
|                                                             |                                                                                                                                                                                                  | DRAWN:                            | J.LEE       | DATE: OCT. 06/09 |        |
|                                                             |                                                                                                                                                                                                  | CHECKED:                          |             | DATE:            |        |
| TORONTO, ONTARIO                                            | THESE DRAWINGS AND SPECIFICATIONS ARE THE PROPERTY OF EDAC INC. AND SHALL NOT BE REPRODUCED, OR COPIED OR USED AS THE BASIS FOR THE MANUFACTURE OR SALE OF APPARATUS WITHOUT WRITTEN PERMISSION. | SCALE:                            | NTS         | SHEET :          | 2 OF 3 |
|                                                             |                                                                                                                                                                                                  | DRAWING                           | NUMBER      |                  | ISSUE  |
| YOUR CONNECTION TO QUALITY & SERVICE                        |                                                                                                                                                                                                  | 3                                 | 42 Assembly |                  | 1      |