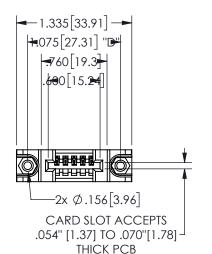

## <u>Contact Dimensions:</u> 542-Wire Wrap .025 Sq.(0.64 Sq.) - Tail LG=.645(16.38) .100 (2.54) Contact Spacing x .200 (5.08) Row Spacing

345/395 SERIES CARD EDGE CONNECTOR PART NUMBER: 345-005-542-688