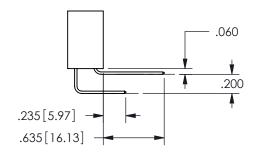

## <u>Contact Dimensions:</u> 542-Wire Wrap .025 Sq.(0.64 Sq.) - Tail LG=.645(16.38) .100 (2.54) Contact Spacing x .200 (5.08) Row Spacing

345/395 SERIES CARD EDGE CONNECTOR PART NUMBER: 345-005-542-688

CONTACT MATERIAL; COPPER ALLOY CONTACT PLATING: GOLD ON THE MATING AREA, TIN PLATING ON THE CONTACT TAILS, NICKEL UNDERPLATE

345/395 SERIES CARD EDGE CONNECTOR CONTACT CODE 555,556,558,559,560 DIMENSIONS