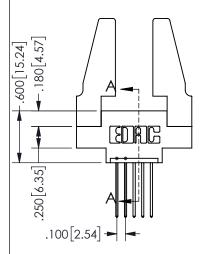

## SECTION A-A

ISSUE NUMBER ORIGINAL

1

**Contact Code 558** 

Contact Code 559

Contact Code 560

INSULATOR MATERIAL: THERMOPLASTIC POLYESTER, UL 94V-0

DAP MATERIAL AVAILABLE UPON REQUEST