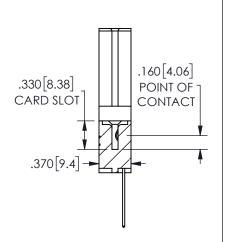

## SECTION A-A

ISSUE NUMBER ORIGINAL

1

**Contact Code 558** 

Contact Code 559

Contact Code 560

INSULATOR MATERIAL: THERMOPLASTIC POLYESTER, UL 94V-0

DAP MATERIAL AVAILABLE UPON REQUEST

CONTACT MATERIAL; COPPER ALLOY CONTACT PLATING: GOLD ON THE MATING AREA, TIN PLATING ON THE CONTACT TAILS, NICKEL UNDERPLATE

345/395 SERIES CARD EDGE CONNECTOR CONTACT CODE 555,556,558,559,560 DIMENSIONS