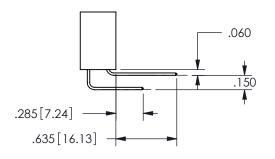

## <u>Contact Dimensions:</u> 542-Wire Wrap .025 Sq.(0.64 Sq.) - Tail LG=.645(16.38) .100 (2.54) Contact Spacing x .200 (5.08) Row Spacing

345/395 SERIES CARD EDGE CONNECTOR PART NUMBER: 345-005-542-688