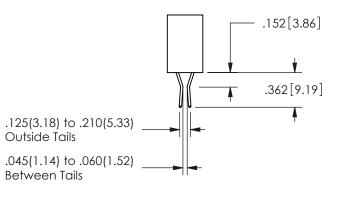

## <u>Contact Dimensions:</u> 500-Wire Hole .050x.025(1.27x0.64) - Tail LG=.260(6.60) .100 (2.54) Contact Spacing x .200 (5.08) Row Spacing

.330[8.38] POINT OF CARD SLOT CONTACT .370 9.4 .200 [5.08] -

ISSUE NUMBER ORIGINAL

1

**Contact Code 558** 

Contact Code 559

**Contact Code 560** 

INSULATOR MATERIAL: THERMOPLASTIC POLYESTER, UL 94V-0

DAP MATERIAL AVAILABLE UPON REQUEST

CONTACT MATERIAL; COPPER ALLOY CONTACT PLATING: GOLD ON THE MATING AREA, TIN PLATING ON THE CONTACT TAILS, NICKEL UNDERPLATE

345/395 SERIES CARD EDGE CONNECTOR CONTACT CODE 555,556,558,559,560 DIMENSIONS

YOUR CONNECTION TO QUALITY & SERVICE

**EDAC INC** TORONTO, ONTARIO CANADA

THESE DRAWINGS AND SPECIFICATIONS ARE THE PROPERTY OF EDAC INC.,AND SHALL NOT BE REPRODUCED, OR COPIED OR USED AS THE BASIS FOR THE MANUFACTURE OR SALE OF APPARATUS WITHOUT WRITTEN PERMISSION.