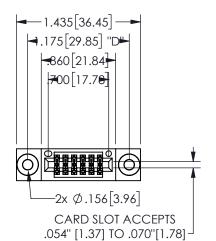

THIS IS A C.A.D. GENERATED DRAWING DO NOT MAKE MANUAL REVISIONS TO MASTER.

ISSUE NUMBER

ORIGINAL

THICK PCB

## SECTION A-A

.160 4.06

345/395 SERIES CARD EDGE CONNECTOR PART NUMBER: 345-012-500-803

**EDAC INC** TORONTO, ONTARIO CANADA

THESE DRAWINGS AND SPECIFICATIONS ARE THE PROPERTY OF EDAC INC.,AND SHALL NOT BE REPRODUCED, OR COPIED OR USED AS THE BASIS FOR THE MANUFACTURE OR SALE OF APPARATUS WITHOUT WRITTEN PERMISSION.

| ACAD REFERENCE NO.  | 345-ENG-MASTER   |
|---------------------|------------------|
| DRAWN: R.STA.MONICA | DATE:MAY.16/2017 |
| CHECKED:            | DATE:            |
| SCALE: NTS          | SHEET 1 OF 2     |
| DRAWING NUMBER      | ISSUE            |
| 345-ENG-MASTER      | 1                |
|                     |                  |