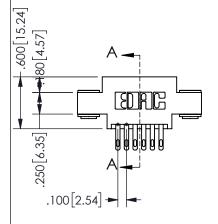

## <u>Contact Dimensions:</u> 500-Wire Hole .050x.025(1.27x0.64) - Tail LG=.260(6.60) .100 (2.54) Contact Spacing x .200 (5.08) Row Spacing

.330[8.38] POINT OF CARD SLOT CONTACT .370 9.4 .200 [5.08] -

## SECTION A-A

.160 4.06

345/395 SERIES CARD EDGE CONNECTOR PART NUMBER: 345-012-500-803

**EDAC INC** TORONTO, ONTARIO CANADA

THESE DRAWINGS AND SPECIFICATIONS ARE THE PROPERTY OF EDAC INC.,AND SHALL NOT BE REPRODUCED, OR COPIED OR USED AS THE BASIS FOR THE MANUFACTURE OR SALE OF APPARATUS WITHOUT WRITTEN PERMISSION.